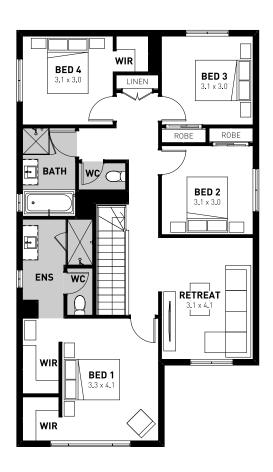

## Empire 25

Ground floor First floor

| Minimum Lot Size: 12.5m x 21m   | Home Size: 10.1m x 15m | 24.93 sq          |
|---------------------------------|------------------------|-------------------|
| Design Options: Ensuite Upgrade | 5th Bedroom            | Outdoor Living    |
| Alternate Bed 1                 | Alternate WIR          | Alternate Kitchen |
| Guest Bedroom                   | Corner Treatment       |                   |