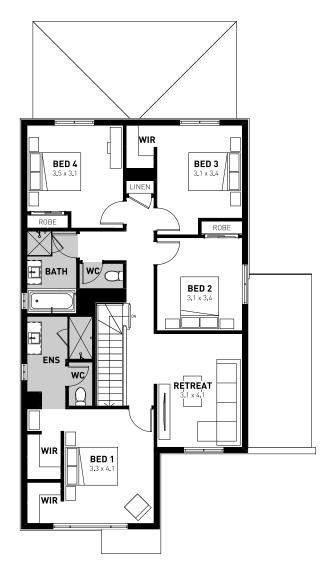

## Empire 25

Ground floor First floor

| Minimum Lot Size: 12.5m x 21m   | Home Size: 10.1m x 15m | 24.93 sq          |
|---------------------------------|------------------------|-------------------|
| Design Options: Ensuite Upgrade | 5th Bedroom            | Outdoor Living    |
| Alternate Bed 1                 | Alternate WIR          | Alternate Kitchen |
| Guest Bedroom                   | Corner Treatment       |                   |