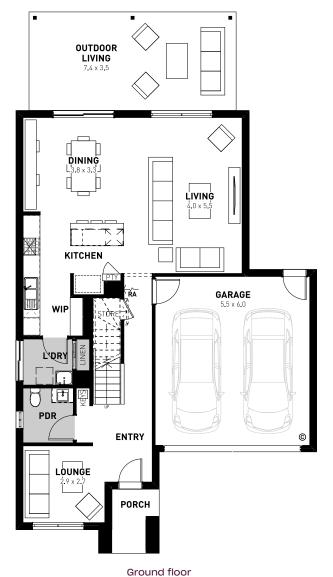

## Empire 25

Ground floor First floor

| Minimum Lot Size: 12.5m x 21m   | Home Size: 10.1m x 15m | 24.93 sq          |
|---------------------------------|------------------------|-------------------|
| Design Options: Ensuite Upgrade | 5th Bedroom            | Outdoor Living    |
| Alternate Bed 1                 | Alternate WIR          | Alternate Kitchen |
| Guest Bedroom                   | Corner Treatment       |                   |