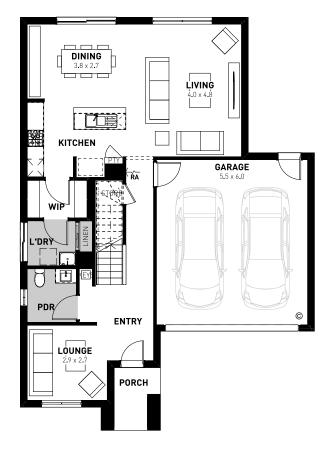

## Empire 25

Ground floor First floor

| Minimum Lot Size: 12.5m x 21m   | Home Size: 10.1m x 15m | 24.93 sq          |
|---------------------------------|------------------------|-------------------|
| Design Options: Ensuite Upgrade | 5th Bedroom            | Outdoor Living    |
| Alternate Bed 1                 | Alternate WIR          | Alternate Kitchen |
| Guest Bedroom                   | Corner Treatment       |                   |