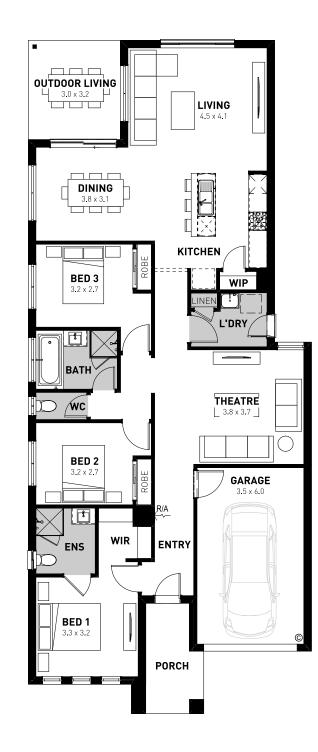

| Minimum Lot Size: 10.5m x 28m | Home Size: 9.2m x 21m | 19.26 sq |
|-------------------------------|-----------------------|----------|
| Design Options: 🗌 Rear Flip   | 4th Bedroom           |          |