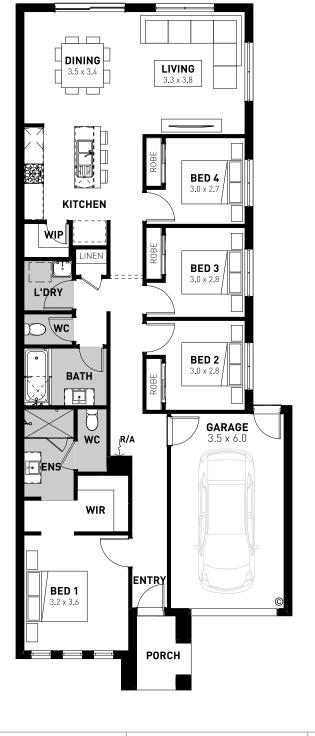

## Phoenix 17

🚍 4 😓 2 🕞 1

| Minimum Lot Size: 8.5m x 28m    | <b>Home Size:</b> 8.5m x 21m | 16.63 sq        |
|---------------------------------|------------------------------|-----------------|
| Design Options: Desuite Upgrade | Outdoor Living               | Larger Bedrooms |