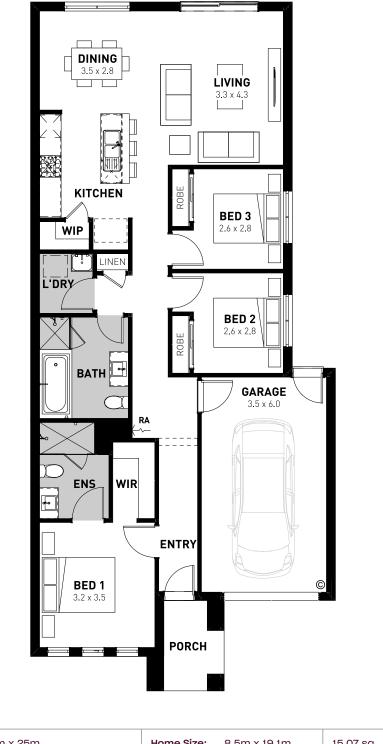

## Phoenix 15

🚍 3 😓 2 🕞 1

 Minimum Lot Size:
 8.5m x 25m
 Home Size:
 8.5m x 19.1m
 15.07 sq

 Design Options:

 Ensuite Upgrade
 Larger Living

Disclaimer © 2024, all plans are protected by copyright and are owned by ABN Group (VIC) Pty Ltd. Plans are based on a modern facade. Images used in this brochure are for illustrative purposes only and may depict fixtures, finishes, features, furnishings and landscaping not included in standard pricing or supplied by Homebuyers Centre including, but not limited to, planter boxes, fences, indoor fireplaces, hearth and tiling and barbeques. For more information on the pricing and specification of these homes please contact one of our New Homes Consultants. All information contained within this brochure was accurate at time of printing May 2024.