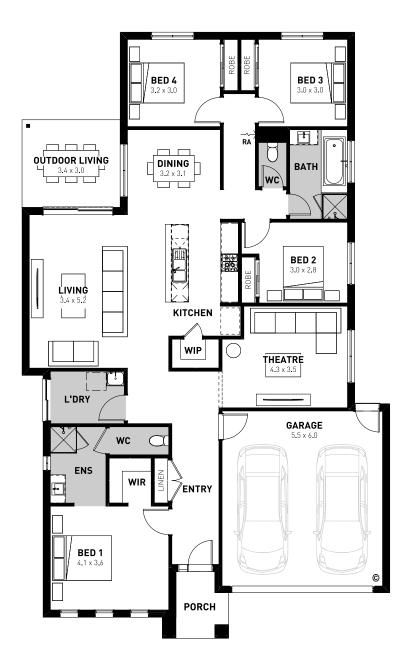

| Minimum Lot Size: 14m x 30m | Home Size: 11.9m x 20.8m | 23.45 sq        |
|-----------------------------|--------------------------|-----------------|
| Design Options: 🗌 Rear Flip | Multipurpose Room        | 3 Bedrooms      |
| Additional Storage          | Ensuite Upgrade          | Butler's Pantry |
| Grand Outdoor Living        |                          |                 |