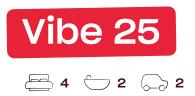

| Minimum Lot Size: 14m x 30m | Home Size: 12.6m x 22.4m | 25.47 sq           |
|-----------------------------|--------------------------|--------------------|
| Design Options: 🗌 Rear Flip | Larger Living            | Additional Storage |
| 3 Bedrooms                  | Alternate Kitchen        | Ensuite Upgrade    |
| Grand Outdoor Living        |                          |                    |