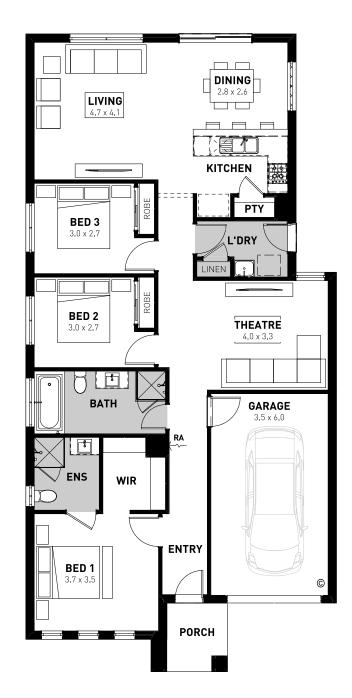

| Minimum Lot Size | : 10.5m x 25m   | Home Size: 9.2m x 19.1m | 16.82 sq           |
|------------------|-----------------|-------------------------|--------------------|
| Design Options:  | Outdoor Living  | Alternate Kitchen       | Alternate Bathroom |
|                  | Ensuite Upgrade | 4th Bedroom             | Larger Living      |