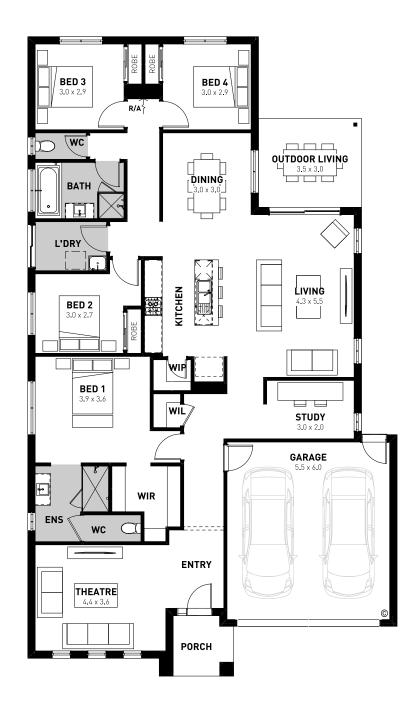

## ROBE ROBE BED 3 BED 4 3.0 x 2.7 3.0 x 2.7 wc <sup>l</sup>µning BATH 3.0 x 2. G LDRY Ŷ LIVING Π 4.6 x h IN A BED 2 3.0 x 2.7 ROBE KITCHEN R/A WIP STUDY BED 1 2.7 x 2.0 **WIL** 3.8 x 3.1 GARAGE 5.5 x 6.0 ENS wc WIR Ļ ENTRY THEATRE 4.4 x 3.4 PORCH

| Minimum Lot Size: 14m x 28m     | Home Size: 12.5m x 19.9m | 22.13 sq   |
|---------------------------------|--------------------------|------------|
| Design Options: Alternate Bed 1 | Ensuite Upgrade          | 3 Bedrooms |
| Outdoor Living                  |                          |            |