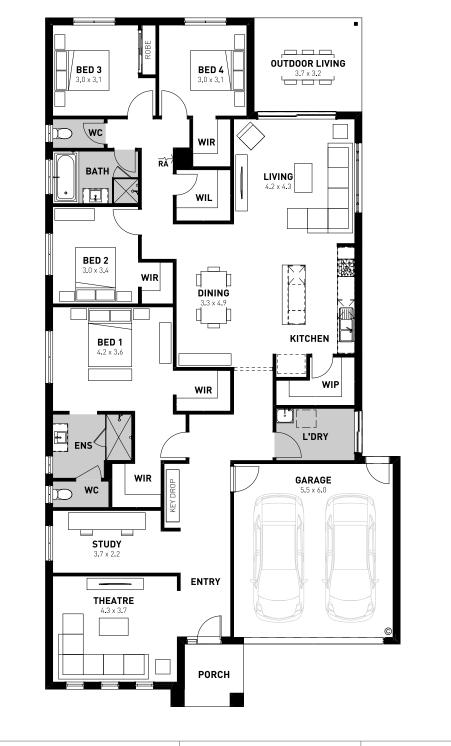

## Windsor 28

**4 2 2 2** 

| Minimum Lot Size | : 14m x 32m     | Home Size: 12.2m x 23.6m | 27.55 sq          |
|------------------|-----------------|--------------------------|-------------------|
| Design Options:  | 5th Bedroom     | Additional Ensuite       | Alternate Kitchen |
|                  | Ensuite Upgrade | Butler's Pantry          |                   |