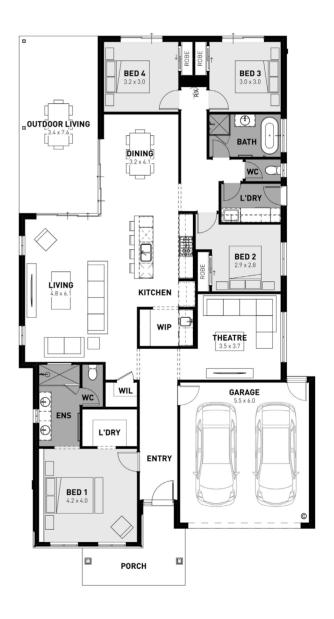

## Vibe 25 \$909,900

20 Soho Boulevard, Berwick

Relax in the spacious open plan living area featuring an entertainers kitchen with island bench or the dedicated dining space and outdoor living zone.

Escape to the master bedroom with its walk-in robe and oversized ensuite; or head to the rear of the home to discover three not-so-minor bedrooms that each feature built-in robes.