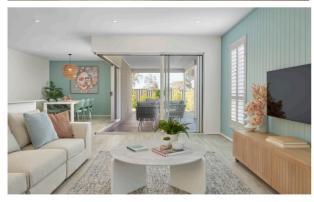

## Vibe 25 \$909,900

20 Soho Boulevard, Berwick

Relax in the spacious open plan living area featuring an entertainers kitchen with island bench or the dedicated dining space and outdoor living zone.

Escape to the master bedroom with its walk-in robe and oversized ensuite; or head to the rear of the home to discover three not-so-minor bedrooms that each feature built-in robes.

## Luxury Inclusions in this Display Home:

- Stunning architectural facade
- 20mm Caesartone benchtops to kitchen
- Professional landscaping and fencing
- Outdoor Living Area
- Westinghouse Stainless Steel microwave
- Westinghouse Stainless Steel dishwasher
- 900mm Westinghouse Stainless Steel Cooktop, Rangehood and Oven
- Entertainer Doors to Outdoor Living
- Double Vanity to Ensuite
- Premium Quality Carpets
- Premium Quality Laminate Floating Floors