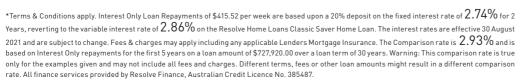

✓ Earn Positive Income

✓ Easy Finance Options

\*Terms & Conditions apply. Interest Only Loan Repayments of \$415.52 per week are based upon a 20% deposit on the fixed interest rate of 2.74% for 2 Years, reverting to the variable interest rate of 2.86% on the Resolve Home Loans Classic Saver Home Loan. The interest rates are effective 30 August 2021 and are subject to change. Fees & charges may apply including any applicable Lenders Mortgage Insurance. The Comparison rate is 2.93% and is based on Interest Only repayments for the first 5 years on a loan amount of \$727,920.00 over a loan term of 30 years. Warning: This comparison rate is true only for the examples given and may not include all fees and charges. Different terms, fees or other loan amounts might result in a different comparison rate. All finance services provided by Resolve Finance. Australian Credit Licence No. 385487.