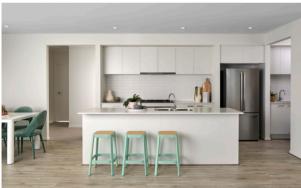

## Vibe 25 \$909,900

20 Soho Boulevard, Berwick

Relax in the spacious open plan living area featuring an entertainers kitchen with island bench or the dedicated dining space and outdoor living zone.

Escape to the master bedroom with its walk-in robe and oversized ensuite; or head to the rear of the home to discover three not-so-minor bedrooms that each feature built-in robes.

## Luxury Inclusions in this Display Home:

- Stunning architectural facade
- 20mm Caesartone benchtops to kitchen
- Professional landscaping and fencing
- Outdoor Living Area
- Westinghouse Stainless Steel microwave
- Westinghouse Stainless Steel dishwasher
- 900mm Westinghouse Stainless Steel Cooktop, Rangehood and Oven
- Entertainer Doors to Outdoor Living
- Double Vanity to Ensuite
- Premium Quality Carpets
- Premium Quality Laminate Floating Floors