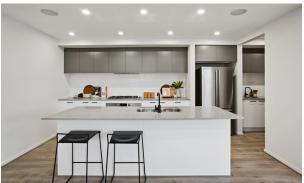

## Lawson 28 \$889,900

236 Sovereign Drive, Mount Duneed, Mount Duneed

The kitchen is the social heart of this home, opening on to light-filled living and dining areas, and an inviting outdoor entertaining space. The open-plan design includes a generous kitchen with large island bench and walk-in pantry.

## Luxury Inclusions in this Display Home:

- Square set cornices to Bed 1, Entry and Study.
- · Stunning archways throughout the home
- Black fittings and fixtures throughout
- Stacker doors to outdoor living
- · Raked ceiling in open plan kitchen, living and dining
- Beautiful architectural façade
- · Brivis Air-Conditioning
- Westinghouse 900mm wide stainless steel cooktop
- Westinghouse stainless steel dishwasher
- Expansive butlers pantry fit for any cook
- Premium laundry with overhead cupboards