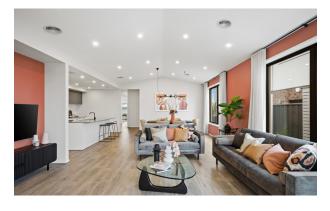

## Lawson 28 \$889,900

236 Sovereign Drive, Mount Duneed, Mount Duneed

The kitchen is the social heart of this home, opening on to light-filled living and dining areas, and an inviting outdoor entertaining space. The open-plan design includes a generous kitchen with large island bench and walk-in pantry.

At the front of the house, flexible living spaces include a home office and a secluded sitting room, perfect for a library or home theatre.