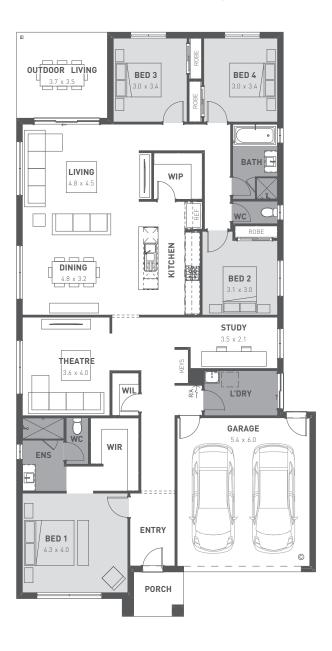

## Lawson 28 \$889,900

236 Sovereign Drive, Mount Duneed, Mount Duneed

The kitchen is the social heart of this home, opening on to light-filled living and dining areas, and an inviting outdoor entertaining space. The open-plan design includes a generous kitchen with large island bench and walk-in pantry.

At the front of the house, flexible living spaces include a home office and a secluded sitting room, perfect for a library or home theatre.

## Luxury Inclusions in this Display Home:

- Square set cornices to Bed 1, Entry and Study.
- · Stunning archways throughout the home
- Black fittings and fixtures throughout
- Stacker doors to outdoor living
- · Raked ceiling in open plan kitchen, living and dining
- Beautiful architectural façade
- · Brivis Air-Conditioning
- Westinghouse 900mm wide stainless steel cooktop
- Westinghouse stainless steel dishwasher
- Expansive butlers pantry fit for any cook
- Premium laundry with overhead cupboards