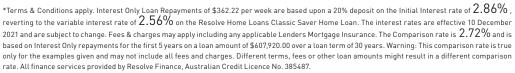

| Weekly rental income | \$1,026  |
|----------------------|----------|
| Weekly repayments    | - \$424* |
| Weekly earnings      | = \$602  |
| Annual earnings      | \$31,304 |

<sup>\*</sup>Terms & Conditions apply. Interest Only Loan Repayments of \$362.22 per week are based upon a 20% deposit on the Initial Interest rate of 2.86%, reverting to the variable interest rate of 2.56% on the Resolve Home Loans Classic Saver Home Loan. The interest rates are effective 10 December 2021 and are subject to change. Fees & charges may apply including any applicable Lenders Mortgage Insurance. The Comparison rate is 2.72% and is based on Interest Only repayments for the first 5 years on a loan amount of \$607,920.00 over a loan term of 30 years. Warning: This comparison rate is true only for the examples given and may not include all fees and charges. Different terms, fees or other loan amounts might result in a different comparison rate. All finance services provided by Resolve Finance, Australian Credit Licence No. 385487.