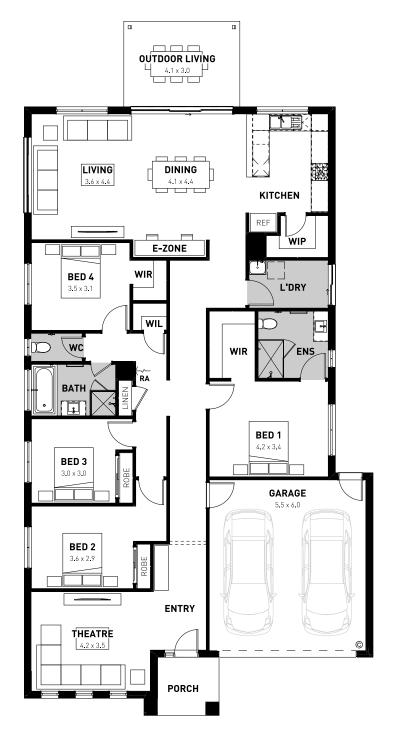

## Kingston 26

| Minimum Lot Size | : 14m x 32m                      | <b>Home Size:</b> 12.2m x 24.4m | 27.17 sq          |
|------------------|----------------------------------|---------------------------------|-------------------|
| Design Options:  | ☐ Ensuite Upgrade                | Grand Outdoor Living            | Alternate Kitchen |
|                  | Rear Flip with Alternate Kitchen | Rear Flip                       | Duo               |