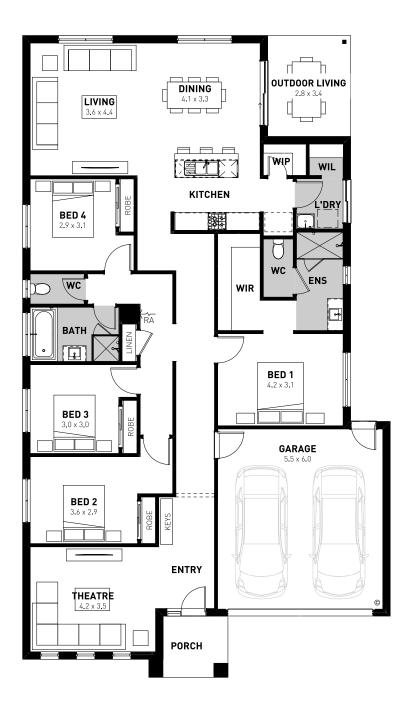

## Kingston 25

| Minimum Lot Size: 14m x 28m       | <b>Home Size:</b> 12.2m x 21.4m | 24.8 sq       |
|-----------------------------------|---------------------------------|---------------|
| Design Options: Alternate Kitchen | Ensuite Upgrade                 | Larger Living |