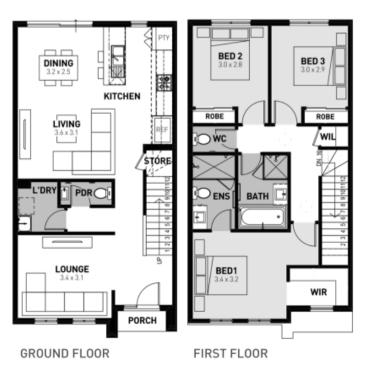

- Complete turnkey inclusions
- 100% fixed costs and pricing
- · Heating and cooling included
- Westinghouse stainless steel appliances
- 20mm Caesarstone kitchen benchtops
- Smart control garage door with camera and app security
- Front and rear landscaping
- Exposed aggregate driveway
- Recycled water connection
- 25 year structural guarantee
- 12 month service warranty

Info.vic@homebuyers.com.au

131 751

\*Price based on home type and floor plan shown and on builder's preferred siting. Façade images should be used as a guide and depicts an artist impression for illustrative purposes only and may show decorative items not included in the price shown. Please ask your New Homes Consultant for detailed home design specific drawings for full extent of inclusions, features, pricing an