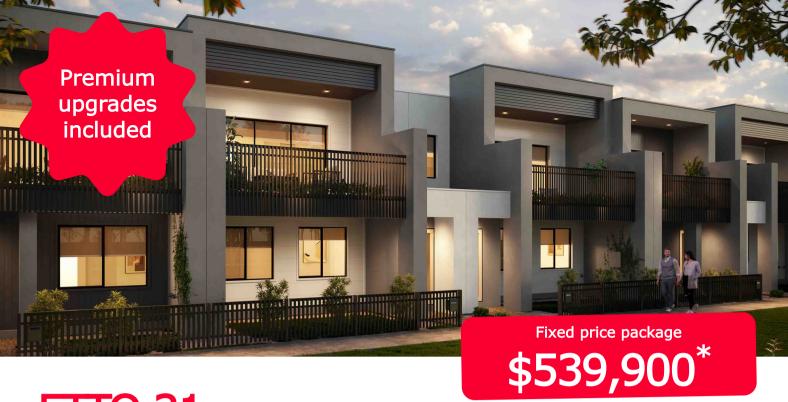

## WestWood Estate, Fraser Rise

## Lot 130 Pretty Walk -133m2

- Complete turnkey inclusions
- Industrial internal colour scheme
- 100% fixed site costs and pricing
- Heating and cooling included
- Quality floor coverings throughout
- Stylish blinds and flyscreens
- Westinghouse stainless steel appliances
- 20mm Caesarstone kitchen benchtops
- Soft close cabinetry doors and drawers
- Black tapware
- Shower niches to bathroom and bedroom one ensuite
- Smart control garage door with camera and app security
- Front and rear landscaping
- Exposed aggregate driveway
- Opticomm connection
- 25 year structural guarantee
- 12 month service warranty