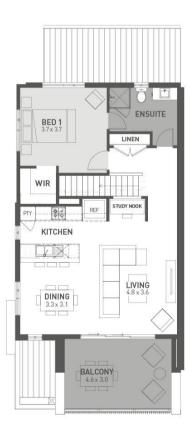

## **ETTO 21**

Ground Floor

First Floor

## Lot 130 Pretty Walk -133m2

- Complete turnkey inclusions
- Industrial internal colour scheme
- 100% fixed site costs and pricing
- Heating and cooling included
- Quality floor coverings throughout
- Stylish blinds and flyscreens
- Westinghouse stainless steel appliances
- 20mm Caesarstone kitchen benchtops
- Soft close cabinetry doors and drawers
- Black tapware
- Shower niches to bathroom and bedroom one ensuite
- Smart control garage door with camera and app security
- Front and rear landscaping
- Exposed aggregate driveway
- Opticomm connection
- 25 year structural guarantee
- 12 month service warranty