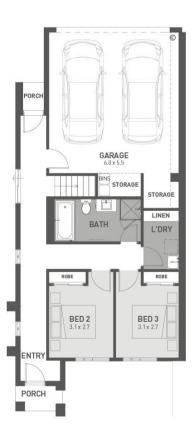

## **ETTO 21**

Ground Floor

First Floor

## Lot 130 Pretty Walk -133m2

- Complete turnkey inclusions
- Industrial internal colour scheme
- 100% fixed site costs and pricing
- Heating and cooling included
- Quality floor coverings throughout
- Stylish blinds and flyscreens
- Westinghouse stainless steel appliances
- 20mm Caesarstone kitchen benchtops
- Soft close cabinetry doors and drawers
- Black tapware
- Shower niches to bathroom and bedroom one ensuite
- Smart control garage door with camera and app security
- Front and rear landscaping
- Exposed aggregate driveway
- Opticomm connection
- 25 year structural guarantee
- 12 month service warranty