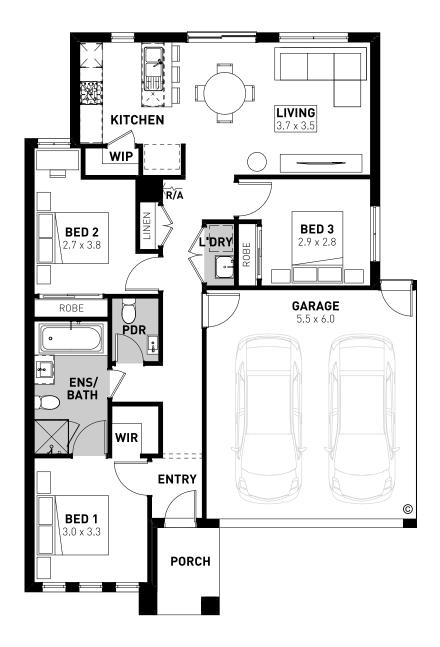

## Levi 14

| Minimum Lot Size: 10.5m x 21m |                   | Home Size: 10.49m x 15.23m | 14.48 sq            |
|-------------------------------|-------------------|----------------------------|---------------------|
| Design Options:               | Alternate Laundry | Rear Flip                  | Ensuite Upgrade     |
|                               | Bathroom Upgrade  | Alternate Bathroom         | Additional Bathroom |