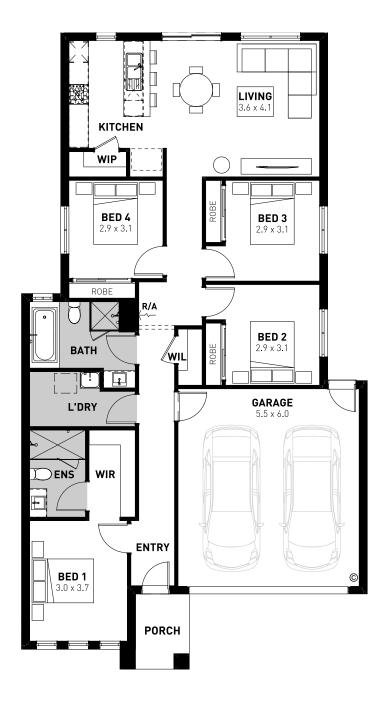

## Levi 18

| Minimum Lot Size: 10.5m x 25m     | Home Size: 10.49m x 19.31m | 17.92 sq        |
|-----------------------------------|----------------------------|-----------------|
| Design Options: Alternate Laundry | Rear flip                  | Ensuite Upgrade |