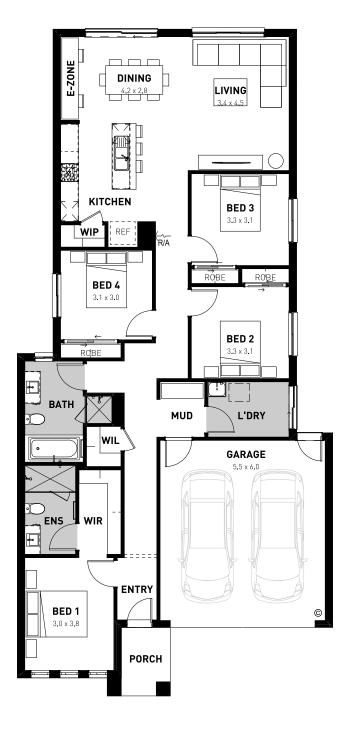

## Levi 14

| Minimum Lot Size: 10.5m x 21m |                   | Home Size: 10.49m x 15.23m | 14.48 sq            |
|-------------------------------|-------------------|----------------------------|---------------------|
| Design Options:               | Alternate Laundry | Rear Flip                  | Ensuite Upgrade     |
|                               | Bathroom Upgrade  | Alternate Bathroom         | Additional Bathroom |