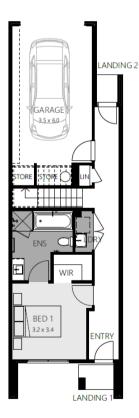

## Miki 16

BED 2 29x31 BED 2 29x31 ROBE KITCHEN LIVING 46 x24

Ground Floor

First Floor