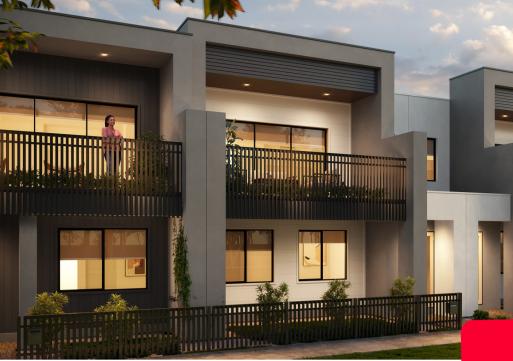

## Cloverton Estate, Kalkallo Lot 35628 Bowery Road —94m2

- Complete turnkey inclusions
- 100% fixed site costs and pricing
- Heating and cooling included
- Quality floor coverings throughout
- Stylish blinds and flyscreens
- Westinghouse stainless steel appliances
- Smart control garage door with camera and app security
- Front and rear landscaping
- Exposed aggregate driveway
- Recycled water connection
- NBN connection
- 25 year structural guarantee
- 12 month service warranty