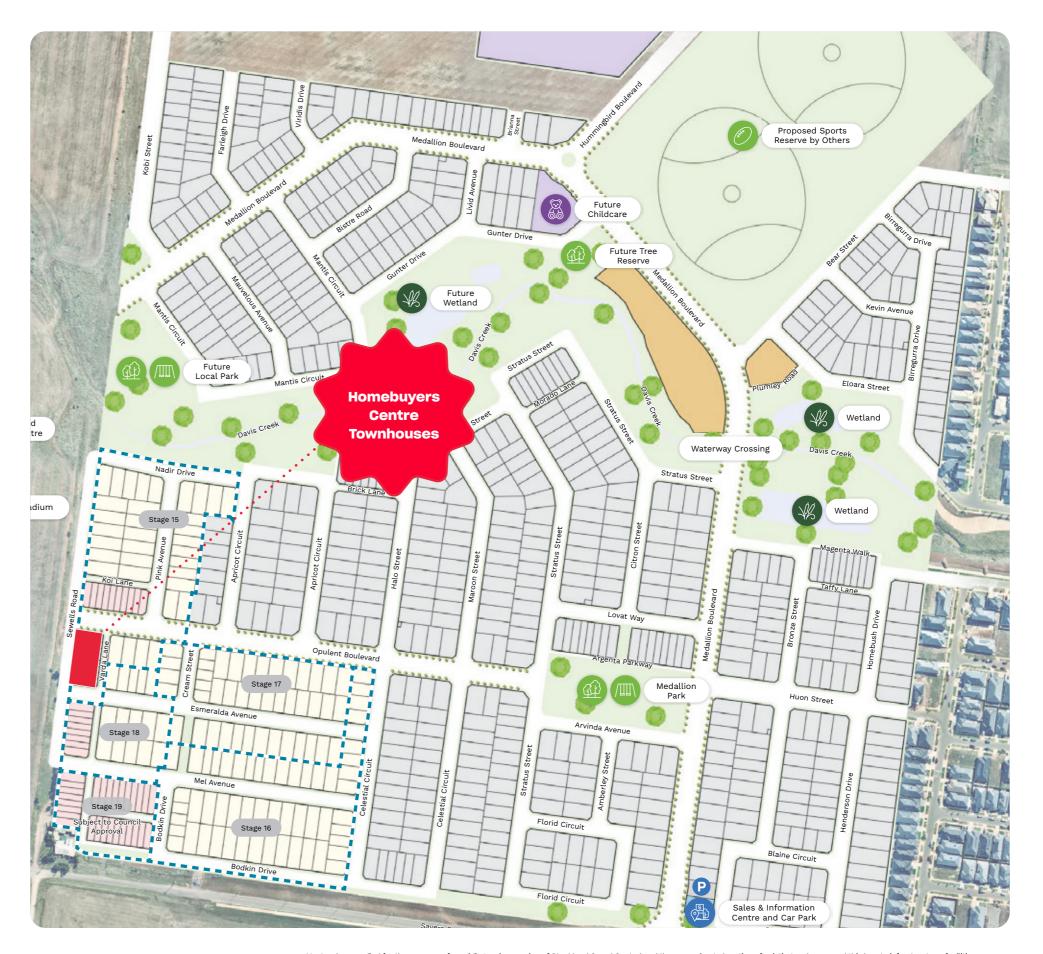

#### Legend

Future Residential

Future Townhomes

Superlot subject to planning approval

Sold Lots

Masterplan supplied for the purpose of providing an impression of Stockland Grand Central and the approximate location of existing and proposed third party infrastructure, facilities, amenities, services and destinations, and is not intended to be used for any other purpose. Indications of location, distance or size are approximate and for indicative purposes only. Subject to change. Not to scale. All distance and travel timeframe references are estimates only, refer to distance by car or driving time (unless specified otherwise), and are based on information obtained from Google Maps at the time of publication (March 2023).