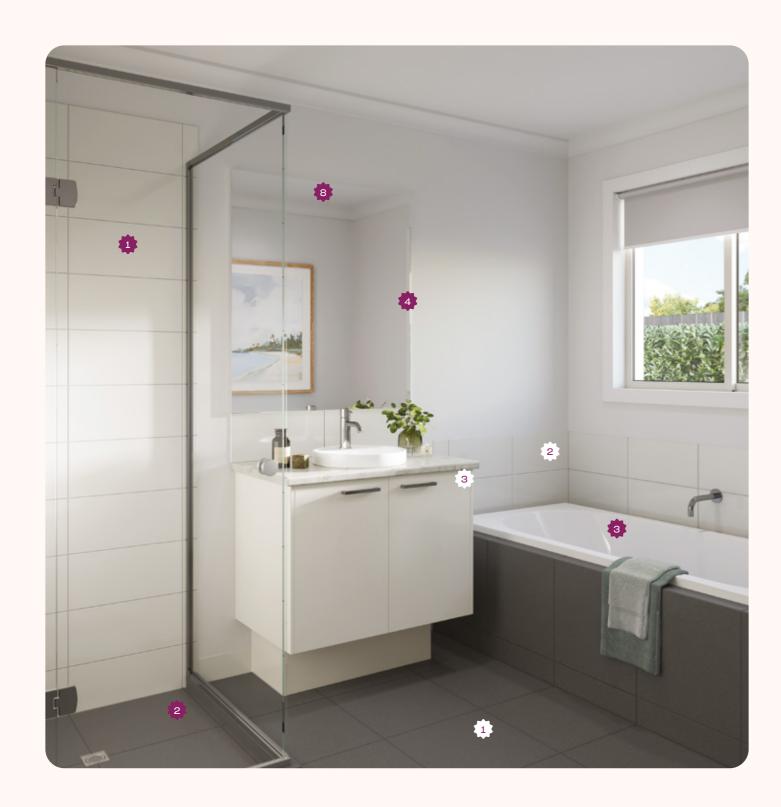

- 2100mm high tiling
- Tiled shower base
- White acrylic bath (design dependent, refer to working drawings)
- Polished edge mirror above vanity benchtops to match height of shower screen

#### **Upgrade options**

- 1 Floor tiles
- 2 Wall tiles
- 3 Stone benchtop