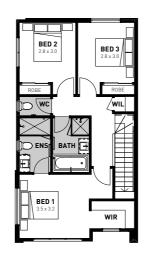

A combination of modern architectural elements and smart building materials make the Octave a sensational design to call home. With three- and four-bedroom options available, the Octave hosts an exquisite master bedroom including a walk-in robe and ensuite, while the remaining bedrooms are located nearby. The stunning open-plan living opens out to a private courtyard providing the perfect space to wind down and relax. Living life in the Octave couldn't be more perfect!

### Octave 18a

**≘** 4 **⊖** 3 **□** 2

| Land Area: | 212m² |
|------------|-------|
| Width:     | 8.5m  |
| Length     | 25m   |

# Octave 18b

| Land Area: | 153m² |
|------------|-------|
| Width:     | 6m    |
| Length     | 25m   |