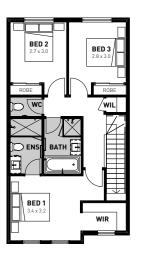

A combination of modern architectural elements and smart building materials make the Octave a sensational design to call home. With three- and four-bedroom options available, the Octave hosts an exquisite master bedroom including a walk-in robe and ensuite, while the remaining bedrooms are located nearby. The stunning open-plan living opens out to a private courtyard providing the perfect space to wind down and relax. Living life in the Octave couldn't be more perfect!

### Octave 18a

**≘** 4 **⊖** 3 **□** 2

| Land Area: | 212m² |
|------------|-------|
| Width:     | 8.5m  |
| Length     | 25m   |

# Octave 18b

| Land Area: | 153m² |
|------------|-------|
| Width:     | 6m    |
| Length     | 25m   |