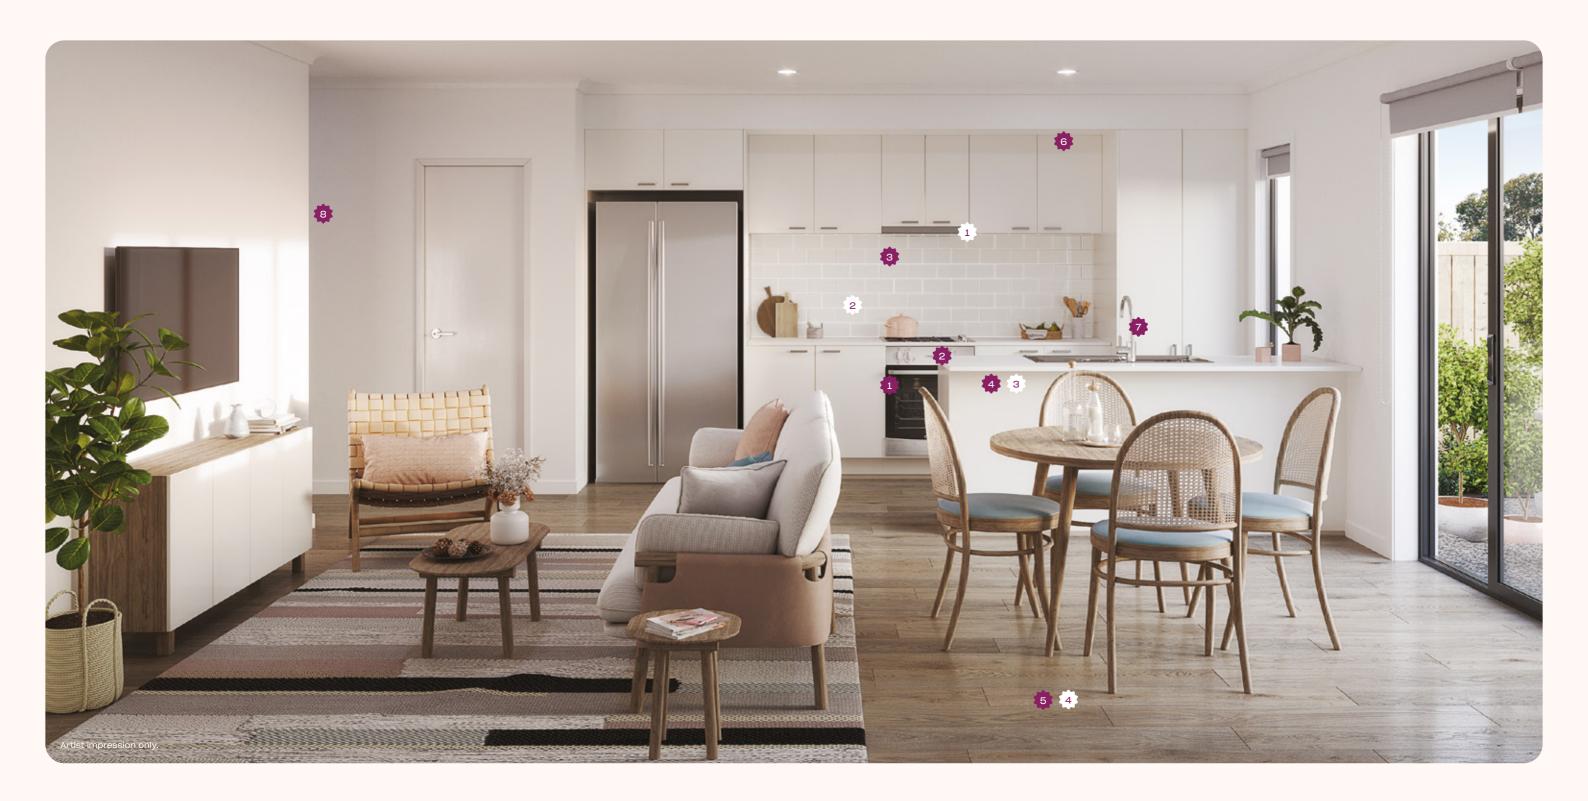

#### **Standard Kitchen and Living Inclusions**

- 600mm Westinghouse stainless steel electric oven under bench
- 600mm Westinghouse stainless steel gas cooktop
- 600mm Westinghouse stainless steel canopy rangehood
- 20mm stone benchtops

- Quality floor coverings throughout
- **6** LED downlights to living areas
- Choice of chrome or matte black tapware
- Dulux Wash&Wear Paint

#### **Kitchen and Living Upgrade**

- 1 600mm Westinghouse stainless steel slideout rangehood and overhead cupboards to either side of rangehood and above fridge
- 2 Splashback/vanity tiles
- 3 Benchtop material
- 4 Upgraded flooring