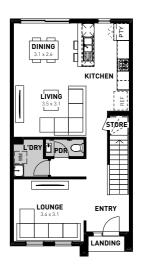

A combination of modern architectural elements and smart building materials make the Octave a sensational design to call home. With three- and four-bedroom options available, the Octave hosts an exquisite master bedroom including a walk-in robe and ensuite, while the remaining bedrooms are located nearby. The stunning open-plan living opens out to a private courtyard providing the perfect space to wind down and relax. Living life in the Octave couldn't be more perfect!

### Octave 18a

**≘** 4 **⊖** 3 **□** 2

| Land Area: | 212m² |
|------------|-------|
| Width:     | 8.5m  |
| Length     | 25m   |

# Octave 18b

| Land Area: | 153m² |
|------------|-------|
| Width:     | 6m    |
| Length     | 25m   |