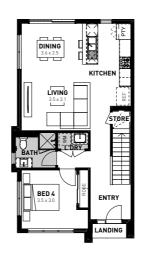

A combination of modern architectural elements and smart building materials make the Octave a sensational design to call home. With three- and four-bedroom options available, the Octave hosts an exquisite master bedroom including a walk-in robe and ensuite, while the remaining bedrooms are located nearby. The stunning open-plan living opens out to a private courtyard providing the perfect space to wind down and relax. Living life in the Octave couldn't be more perfect!

### Octave 18a

**≘** 4 **⊖** 3 **□** 2

| Land Area: | 212m² |
|------------|-------|
| Width:     | 8.5m  |
| Length     | 25m   |

# Octave 18b

| Land Area: | 153m² |
|------------|-------|
| Width:     | 6m    |
| Length     | 25m   |