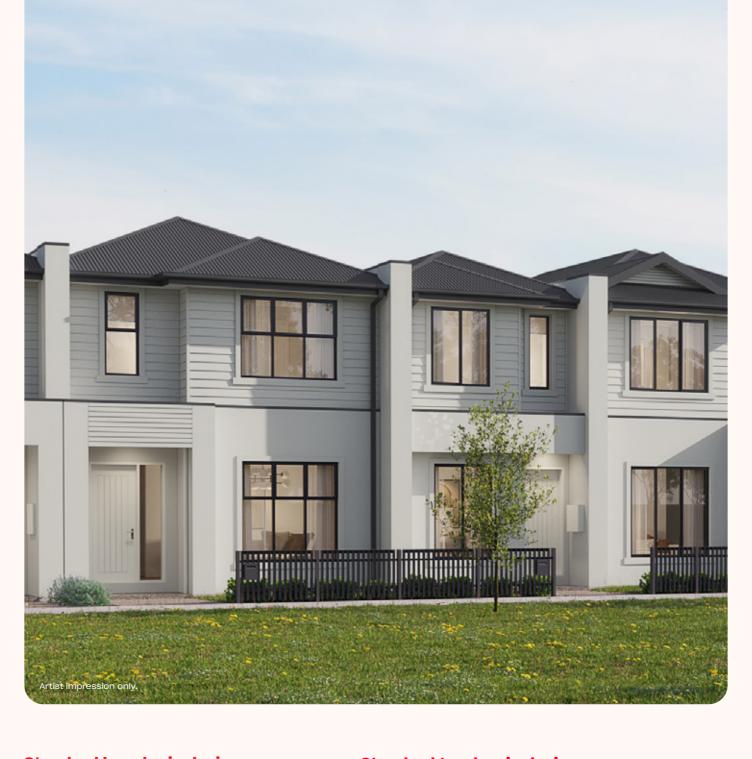

A combination of modern architectural elements and smart building materials make the Octave a sensational design to call home. With three- and four-bedroom options available, the Octave hosts an exquisite master bedroom including a walk-in robe and ensuite, while the remaining bedrooms are located nearby. The stunning open-plan living opens out to a private courtyard providing the perfect space to wind down and relax. Living life in the Octave couldn't be more perfect!

### Octave 18a

**≘** 4 **⊖** 3 **□** 2

| Land Area: | 212m² |
|------------|-------|
| Width:     | 8.5m  |
| Length     | 25m   |

# Octave 18b

| Land Area: | 153m² |
|------------|-------|
| Width:     | 6m    |
| Length     | 25m   |