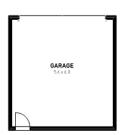

## Octave 18















Ground Floor

First Floor

## **Grand Central Estate, Tarneit**

## Lot 1537 Sewells Road —151m2

- Complete turnkey inclusions
- 100% fixed site costs and pricing
- Heating and cooling included
- Quality floor coverings throughout
- Stylish blinds and flyscreens
- Westinghouse stainless steel appliances
- 20mm stone kitchen benchtops
- Smart control garage door with camera and app security
- Front and rear landscaping
- Exposed aggregate driveway
- Recycled water connection
- NBN connection
- 25 year structural guarantee
- 12 month service warranty



131 751 info.vic@hombuyers.com.au