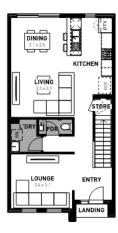

## Octave 18















Ground Floor

First Floor

## **Grand Central Estate, Tarneit**

## Lot 1537 Sewells Road —151m2

- Complete turnkey inclusions
- 100% fixed site costs and pricing
- Heating and cooling included
- Quality floor coverings throughout
- Stylish blinds and flyscreens
- Westinghouse stainless steel appliances
- 20mm stone kitchen benchtops
- Smart control garage door with camera and app security
- Front and rear landscaping
- Exposed aggregate driveway
- Recycled water connection
- NBN connection
- 25 year structural guarantee
- 12 month service warranty



131 751 info.vic@hombuyers.com.au