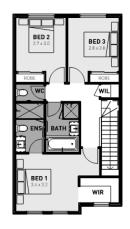

## Octave 18















Ground Floor

First Floor

## **Grand Central Estate, Tarneit**

## Lot 1537 Sewells Road —151m2

- Complete turnkey inclusions
- 100% fixed site costs and pricing
- Heating and cooling included
- Quality floor coverings throughout
- Stylish blinds and flyscreens
- Westinghouse stainless steel appliances
- 20mm stone kitchen benchtops
- Smart control garage door with camera and app security
- Front and rear landscaping
- Exposed aggregate driveway
- Recycled water connection
- NBN connection
- 25 year structural guarantee
- 12 month service warranty



131 751 info.vic@hombuyers.com.au