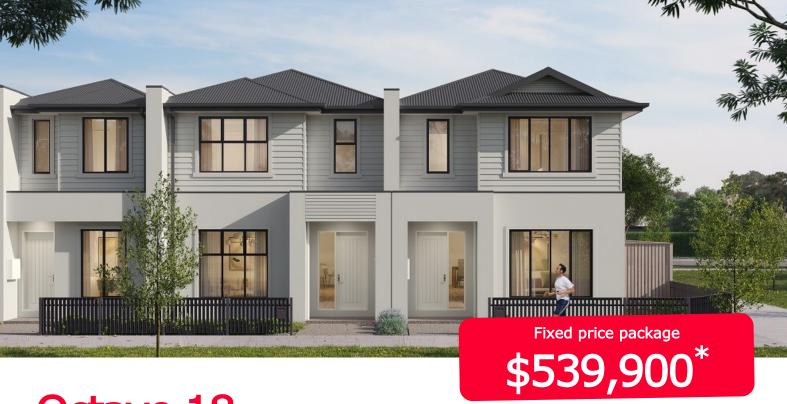

## Octave 18

Ground Floor

First Floor

## **Grand Central Estate, Tarneit**

## Lot 1537 Sewells Road —151m2

- Complete turnkey inclusions
- 100% fixed site costs and pricing
- Heating and cooling included
- Quality floor coverings throughout
- Stylish blinds and flyscreens
- Westinghouse stainless steel appliances
- 20mm stone kitchen benchtops
- Smart control garage door with camera and app security
- Front and rear landscaping
- Exposed aggregate driveway
- Recycled water connection
- NBN connection
- 25 year structural guarantee
- 12 month service warranty