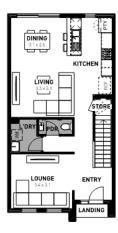

## Octave 18















Ground Floor

First Floor

## **Grand Central Estate, Tarneit**

## Lot 1538 Sewells Road —152m2

- Complete turnkey inclusions
- 100% fixed site costs and pricing
- Heating and cooling included
- Quality floor coverings throughout
- Stylish blinds and flyscreens
- Westinghouse stainless steel appliances
- 20mm stone kitchen benchtops
- Smart control garage door with camera and app security
- Front and rear landscaping
- Exposed aggregate driveway
- Recycled water connection
- NBN connection
- 25 year structural guarantee
- 12 month service warranty



131 751 info.vic@hombuyers.com.au