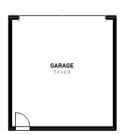

## Octave 18















Ground Floor

First Floor

## **Grand Central Estate, Tarneit**

## Lot 1538 Sewells Road —152m2

- Complete turnkey inclusions
- 100% fixed site costs and pricing
- Heating and cooling included
- Quality floor coverings throughout
- Stylish blinds and flyscreens
- Westinghouse stainless steel appliances
- 20mm stone kitchen benchtops
- Smart control garage door with camera and app security
- Front and rear landscaping
- Exposed aggregate driveway
- Recycled water connection
- NBN connection
- 25 year structural guarantee
- 12 month service warranty



131 751 info.vic@hombuyers.com.au