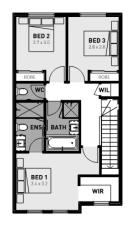

## Octave 18















Ground Floor

First Floor

## **Grand Central Estate, Tarneit**

## Lot 1538 Sewells Road —152m2

- Complete turnkey inclusions
- 100% fixed site costs and pricing
- Heating and cooling included
- Quality floor coverings throughout
- Stylish blinds and flyscreens
- Westinghouse stainless steel appliances
- 20mm stone kitchen benchtops
- Smart control garage door with camera and app security
- Front and rear landscaping
- Exposed aggregate driveway
- Recycled water connection
- NBN connection
- 25 year structural guarantee
- 12 month service warranty



131 751 info.vic@hombuyers.com.au