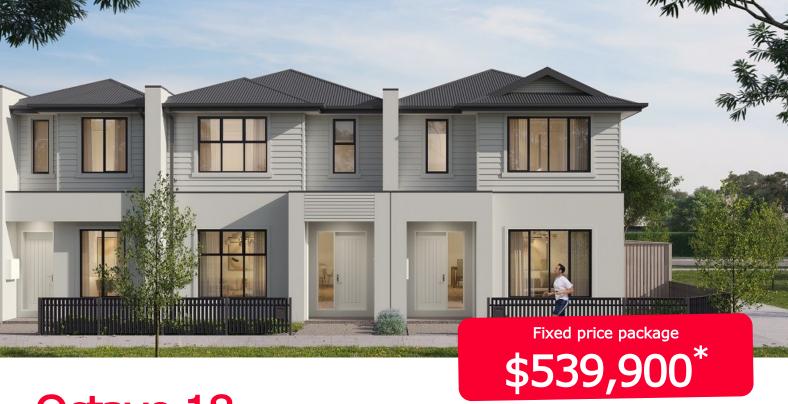

## **Grand Central Estate, Tarneit**

## Lot 1538 Sewells Road —152m2

- Complete turnkey inclusions
- 100% fixed site costs and pricing
- Heating and cooling included
- Quality floor coverings throughout
- Stylish blinds and flyscreens
- Westinghouse stainless steel appliances
- 20mm stone kitchen benchtops
- Smart control garage door with camera and app security
- Front and rear landscaping
- Exposed aggregate driveway
- Recycled water connection
- NBN connection
- 25 year structural guarantee
- 12 month service warranty