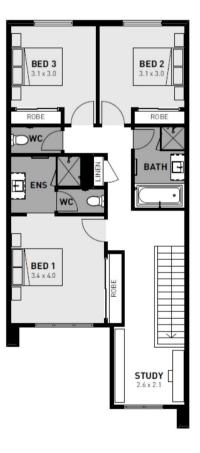

## **Unity Terrace 19**



**3 2.5 1** 







**Ground Floor** 

First Floor

## Atherstone Estate, Strathtulloh

## Lot 4061 Castlecrag Way — 142m2

- Complete turnkey inclusions
- 100% fixed site costs and pricing
- Heating and cooling included
- Quality floor coverings throughout
- Westinghouse stainless steel appliances
- 20mm stone kitchen benchtops
- Smart control garage door with camera and app security
- Front and rear landscaping
- Exposed aggregate driveway
- Recycled water connection
- Opticomm connection
- 25 year structural guarantee
- 12 month service warranty



131 751 info@homebuyers.com.au