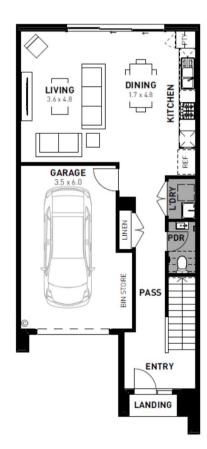

## **Unity Terrace 19**



**3 2.5 1** 







**Ground Floor** 

First Floor

## Atherstone Estate, Strathtulloh

## Lot 4061 Castlecrag Way — 142m2

- Complete turnkey inclusions
- 100% fixed site costs and pricing
- Heating and cooling included
- Quality floor coverings throughout
- Westinghouse stainless steel appliances
- 20mm stone kitchen benchtops
- Smart control garage door with camera and app security
- Front and rear landscaping
- Exposed aggregate driveway
- Recycled water connection
- Opticomm connection
- 25 year structural guarantee
- 12 month service warranty



131 751 info@homebuyers.com.au