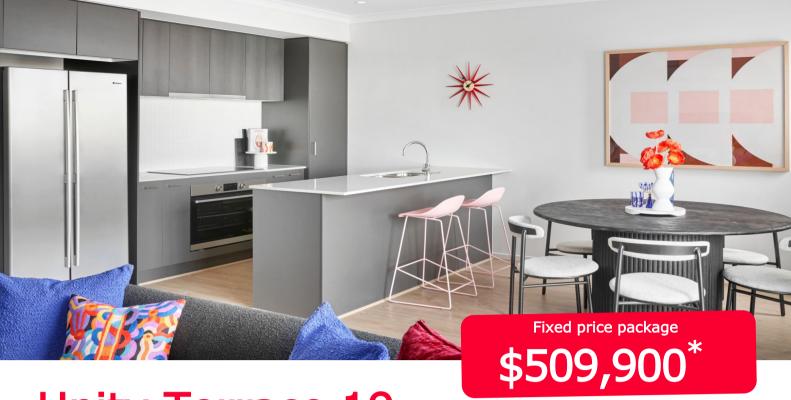

## **Unity Terrace 19**

**3 2.5 1** 

**Ground Floor** 

First Floor

## Lot 4061 Castlecrag Way — 142m2

- Complete turnkey inclusions
- 100% fixed site costs and pricing
- Heating and cooling included
- Quality floor coverings throughout
- Westinghouse stainless steel appliances
- 20mm stone kitchen benchtops
- Smart control garage door with camera and app security
- Front and rear landscaping
- Exposed aggregate driveway
- Recycled water connection
- Opticomm connection
- 25 year structural guarantee
- 12 month service warranty