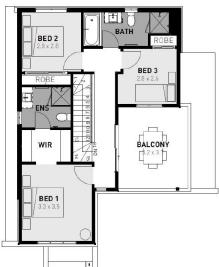

## Bella 18

## **∃**3 **∪**2 **↓**2



FIRST FLOOR



## Fixed price package \$613,600\*

## Armstrong Estate - 221m<sup>2</sup> Lot 3515 Voyage Street

- # 6 Star energy rating
- # Fixed site works
- # Exposed aggregate driveway
- # Ava façade included
- # Quality floor coverings throughout
- # Tiled kitchen splashback
- # Westinghouse stainless steel appliances
- # Choice of matt black or chrome tapware
- # Brick infills over windows
- # Opticomm fibre optic system
- # Recycled water connection
- # 25 year structural guarantee
- # 12 month service warranty



From 1 May 2024, Victoria has adopted changes to the National Construction Code 2022 (NCC 2022) which implement more stringent minimum requirements for energy efficiency, condensation mitigation, and accessible housing design. This house and land package was designed under the previo