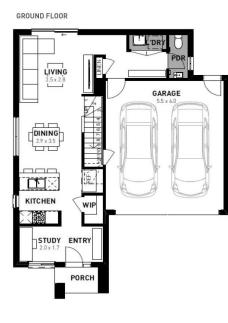

## Bella 18

## **∃**3 **∪**2 **↓**2



FIRST FLOOR



## Fixed price package \$613,600\*

## Armstrong Estate - 221m<sup>2</sup> Lot 3515 Voyage Street

- # 6 Star energy rating
- # Fixed site works
- # Exposed aggregate driveway
- # Ava façade included
- # Quality floor coverings throughout
- # Tiled kitchen splashback
- # Westinghouse stainless steel appliances
- # Choice of matt black or chrome tapware
- # Brick infills over windows
- # Opticomm fibre optic system
- # Recycled water connection
- # 25 year structural guarantee
- # 12 month service warranty



From 1 May 2024, Victoria has adopted changes to the National Construction Code 2022 (NCC 2022) which implement more stringent minimum requirements for energy efficiency, condensation mitigation, and accessible housing design. This house and land package was designed u