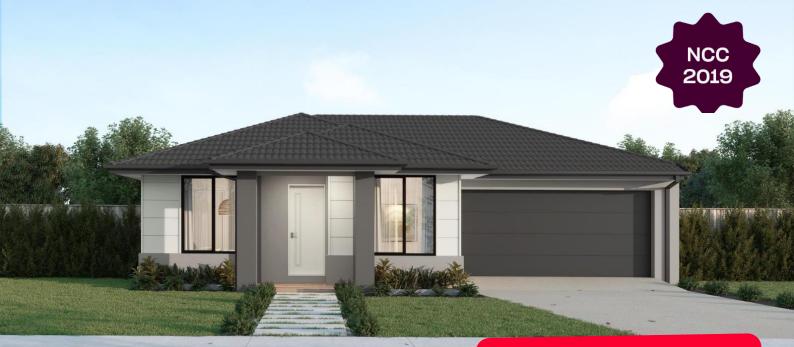

## Byron 14

**∃**3 **∪**2 **□**2

## Fixed price package \$548,300\*

## Armstrong Estate - 232m<sup>2</sup> Lot 3516 Voyage Street

- # 6 Star energy rating
- # Fixed site works
- # Exposed aggregate driveway
- # Soul façade included
- # Quality floor coverings throughout
- # Tiled kitchen splashback
- # Westinghouse stainless steel appliances
- # Choice of matt black or chrome tapware
- # Brick infills over windows
- # Opticomm fibre optic system
- # Recycled water connection
- # 25 year structural guarantee
- # 12 month service warranty