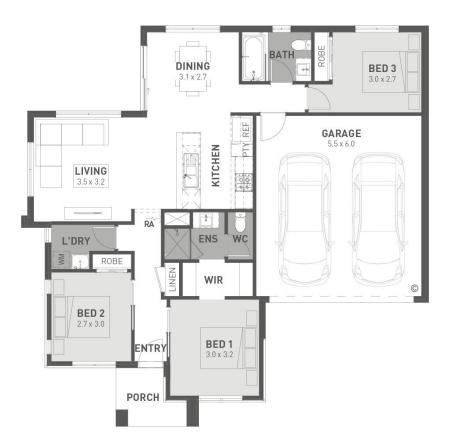

## Byron 14

**∃**3 **∪**2 **□**2

## Armstrong Estate - 232m<sup>2</sup> Lot 3516 Voyage Street

- # 6 Star energy rating
- # Fixed site works
- # Exposed aggregate driveway
- # Soul façade included
- # Quality floor coverings throughout
- # Tiled kitchen splashback
- # Westinghouse stainless steel appliances
- # Choice of matt black or chrome tapware
- # Brick infills over windows
- # Opticomm fibre optic system
- # Recycled water connection
- # 25 year structural guarantee
- # 12 month service warranty