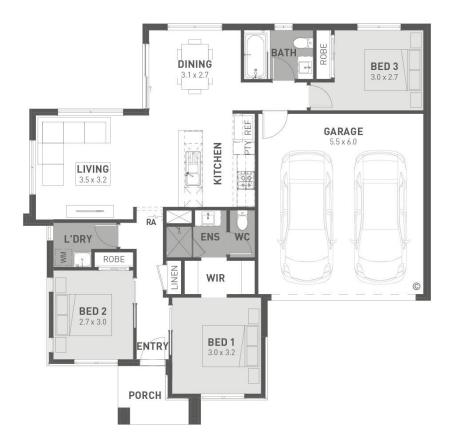

From 1 May 2024, Victoria has adopted changes to the National Construction Code 2022 (NCC 2022) which implement more stringent minimum requirements for energy efficiency, condensation miligation, and accessible housing design. This house and land package was designed under the previous National Construction Code 2019 (NCC 2019), and therefore does not take into account the new minimum requirements under the NCC 2022. Customers who select this house and land package will need to sign a Section 10 form as part of the building permit application. For more information on the pricing and specifications of this home please contact a New Homes Consultant. Price based on standard floor plan shown and on builder's preferred siting. Floor plan depicts a traditional facade, modern facade shown and included in price. Image is for illustrative purposes only. 'Fixed' pricing means that, subject to the terms of this disclaimer and any owner requested changes, the price advertised will be the price contained in the building contract entered into and this price will not change other than in accordance with the building contract. The price is based on developer supplied engineering plans and plans of subdivision and final pricing may vary if actual site conditions differ to those shown in these developer supplied documents. Dimensions may vary from the details shown. ABN Group Victoria has permission from the owner of the land to advertise the land as part of the price specified. The price does not include transfer duty, settlement costs, community infrastructure levies imposed or any other fees or disbursements associated with the settlement of the land. Jun-24