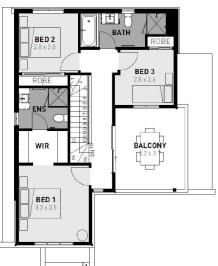

## **∃**3 **∪**2 **↓**2

FIRST FLOOR

## Armstrong Estate - 176m<sup>2</sup> Lot 3517 Voyage Street

- # 6 Star energy rating
- # Fixed site works
- # Exposed aggregate driveway
- # Paloma façade included
- # Quality floor coverings throughout
- # Tiled kitchen splashback
- # Westinghouse stainless steel appliances
- # Choice of matt black or chrome tapware
- # Brick infills over windows
- # Opticomm fibre optic system
- # Recycled water connection
- # 25 year structural guarantee
- # 12 month service warranty