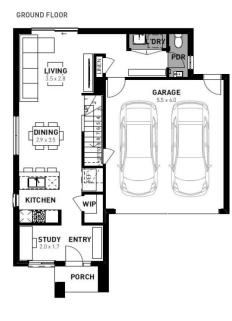

## **∃**3 **∪**2 **↓**2

FIRST FLOOR

## Armstrong Estate - 176m<sup>2</sup> Lot 3517 Voyage Street

- # 6 Star energy rating
- # Fixed site works
- # Exposed aggregate driveway
- # Paloma façade included
- # Quality floor coverings throughout
- # Tiled kitchen splashback
- # Westinghouse stainless steel appliances
- # Choice of matt black or chrome tapware
- # Brick infills over windows
- # Opticomm fibre optic system
- # Recycled water connection
- # 25 year structural guarantee
- # 12 month service warranty