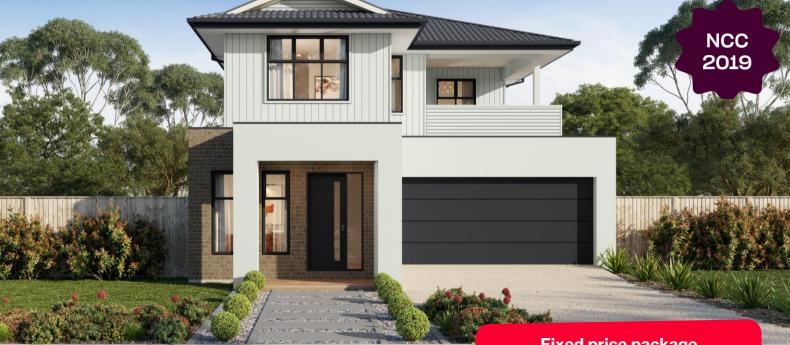

## Bella 18

## Fixed price package \$569,900\*

## Armstrong Estate - 176m<sup>2</sup> Lot 3517 Voyage Street

- # 6 Star energy rating
- # Fixed site works
- # Exposed aggregate driveway
- # Paloma façade included
- # Quality floor coverings throughout
- # Tiled kitchen splashback
- # Westinghouse stainless steel appliances
- # Choice of matt black or chrome tapware
- # Brick infills over windows
- # Opticomm fibre optic system
- # Recycled water connection
- # 25 year structural guarantee
- # 12 month service warranty