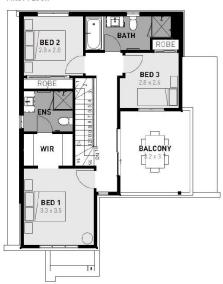

Bella 18









## GROUND FLOOR



## FIRST FLOOR



## **Armstrong Estate - 176m<sup>2</sup>**

## Lot 3517 Voyage Street

- 6 Star energy rating
- Fixed site works
- Exposed aggregate driveway
- Paloma façade included
- Quality floor coverings throughout

**\$582,100**\*

- Tiled kitchen splashback
- Westinghouse stainless steel appliances
- Choice of matt black or chrome tapware
- Brick infills over windows
- Opticomm fibre optic system
- Recycled water connection
- 25 year structural guarantee
- 12 month service warranty



From 1 May 2024, Victoria has adopted changes to the National Construction Code 2022 (NCC 2022) which implement more stringent minimum requirements for energy efficiency, condensation miligation, and accessible housing design. This house and land package was designed under the previous National Construction Code 201