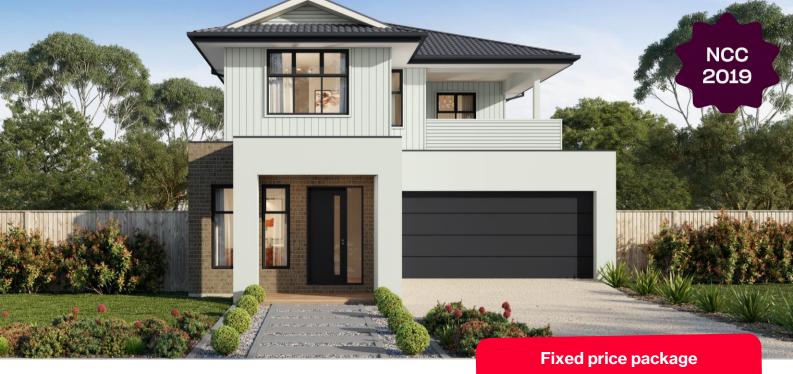

## **Armstrong Estate - 176m<sup>2</sup>**

## Lot 3517 Voyage Street

- 6 Star energy rating
- Fixed site works
- Exposed aggregate driveway
- Paloma façade included
- Quality floor coverings throughout

**\$582,100**\*

- Tiled kitchen splashback
- Westinghouse stainless steel appliances
- Choice of matt black or chrome tapware
- Brick infills over windows
- Opticomm fibre optic system
- Recycled water connection
- 25 year structural guarantee
- 12 month service warranty