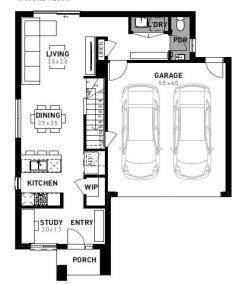

Bella 18









## GROUND FLOOR



## FIRST FLOOR



## **Armstrong Estate - 176m<sup>2</sup>**

## Lot 3517 Voyage Street

- 6 Star energy rating
- Fixed site works
- Exposed aggregate driveway
- Paloma façade included
- Quality floor coverings throughout

**\$582,100**\*

- Tiled kitchen splashback
- Westinghouse stainless steel appliances
- Choice of matt black or chrome tapware
- Brick infills over windows
- Opticomm fibre optic system
- Recycled water connection
- 25 year structural guarantee
- 12 month service warranty



From 1 May 2024, Victoria has adopted changes to the National Construction Code 2022 (NCC 2022) which implement more stringent minimum requirements for energy efficiency, condensation miligation, and accessible housing design. This house and land package was designed under the previous National Con