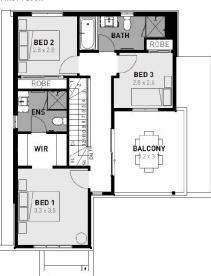

Bella 18











## FIRST FLOOR



## Armstrong Estate - 221m<sup>2</sup>

## Lot 3515 Voyage Street

- 6 Star energy rating
- Fixed site works
- Exposed aggregate driveway
- Ava façade included
- Quality floor coverings throughout
- Tiled kitchen splashback
- Westinghouse stainless steel appliances
- Choice of matt black or chrome tapware
- Brick infills over windows
- Opticomm fibre optic system
- Recycled water connection
- Bushfire provision upgrades
- 25 year structural guarantee
- 12 month service warranty



From 1 May 2024, Victoria has adopted changes to the National Construction Code 2022 (NCC 2022) which implement more stringent minimum requirements for energy efficiency, condensation miligation, and accessible housing design. This house and land package was designed under the previous National Construction Cod