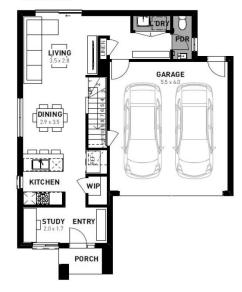

Bella 18











## FIRST FLOOR



## Armstrong Estate - 221m<sup>2</sup>

## Lot 3515 Voyage Street

- 6 Star energy rating
- Fixed site works
- Exposed aggregate driveway
- Ava façade included
- Quality floor coverings throughout
- Tiled kitchen splashback
- Westinghouse stainless steel appliances
- Choice of matt black or chrome tapware
- Brick infills over windows
- Opticomm fibre optic system
- Recycled water connection
- Bushfire provision upgrades
- 25 year structural guarantee
- 12 month service warranty



From 1 May 2024, Victoria has adopted changes to the National Construction Code 2022 (NCC 2022) which implement more stringent minimum requirements for energy efficiency, condensation miligation, and accessible housing design. This house and land package was designed under the previous Nationa