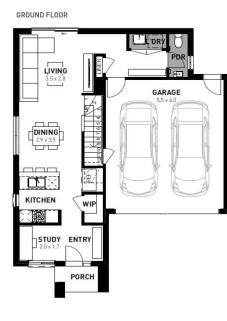

## Bella 18

## **∃**3 **∪**2 **↓**2



FIRST FLOOR



## Fixed price package \$607,200\*

## Armstrong Estate - 221m<sup>2</sup> Lot 3515 Voyage Street

- # 6 Star energy rating
- # Fixed site works
- # Exposed aggregate driveway
- # Ava façade included
- # Quality floor coverings throughout
- # Tiled kitchen splashback
- # Westinghouse stainless steel appliances
- # Choice of matt black or chrome tapware
- # Brick infills over windows
- # Opticomm fibre optic system
- # Recycled water connection
- # Bushfire provision upgrades
- # 25 year structural guarantee
- # 12 month service warranty



From 1 May 2024, Victoria has adopted changes to the National Construction Code 2022 (NCC 2022) which implement more stringent minimum requirements for energy efficiency, condensation mitigation, and accessible housing design. This house