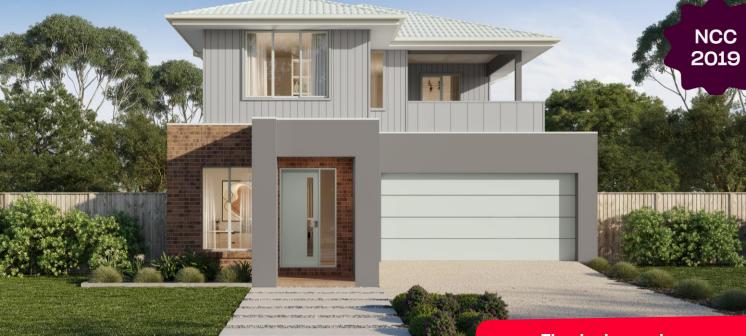

## Bella 18

## Armstrong Estate - 221m<sup>2</sup> Lot 3515 Voyage Street

- # 6 Star energy rating
- # Fixed site works
- # Exposed aggregate driveway
- # Ava façade included
- # Quality floor coverings throughout
- # Tiled kitchen splashback
- # Westinghouse stainless steel appliances
- # Choice of matt black or chrome tapware
- # Brick infills over windows
- # Opticomm fibre optic system
- # Recycled water connection
- # Bushfire provision upgrades
- # 25 year structural guarantee
- # 12 month service warranty