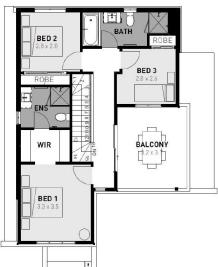

## Bella 18

## **∃**3 **∪**2 **↓**2



FIRST FLOOR



## Fixed price package \$607,200\*

## Armstrong Estate - 221m<sup>2</sup> Lot 3515 Voyage Street

- # 6 Star energy rating
- # Fixed site works
- # Exposed aggregate driveway
- # Ava façade included
- # Quality floor coverings throughout
- # Tiled kitchen splashback
- # Westinghouse stainless steel appliances
- # Choice of matt black or chrome tapware
- # Brick infills over windows
- # Opticomm fibre optic system
- # Recycled water connection
- # Bushfire provision upgrades
- # 25 year structural guarantee
- # 12 month service warranty



From 1 May 2024, Victoria has adopted changes to the National Construction Code 2022 (NCC 2022) which implement more stringent minimum requirements for energy efficiency, condensation mitigation, and accessible housing design. This house and land packa