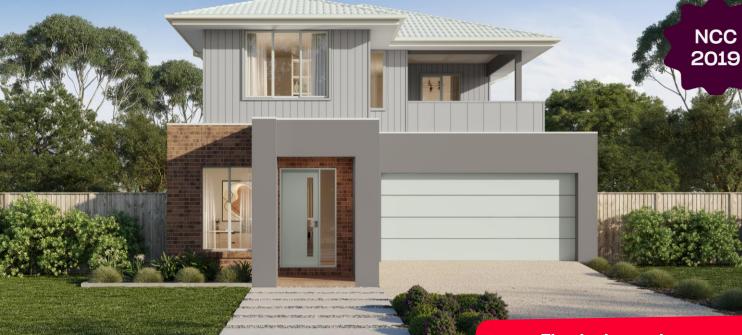

## Bella 18

## Armstrong Estate - 221m<sup>2</sup> Lot 3515 Voyage Street

- # 6 Star energy rating
- # Fixed site works
- # Exposed aggregate driveway
- # Ava façade included
- # Quality floor coverings throughout
- # Tiled kitchen splashback
- # Westinghouse stainless steel appliances
- # Choice of matt black or chrome tapware
- # Brick infills over windows
- # Opticomm fibre optic system
- # Recycled water connection
- # Bushfire provision upgrades
- # 25 year structural guarantee
- # 12 month service warranty