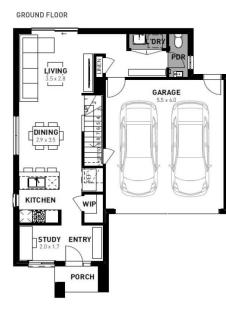

## **∃**3 **€**2 **€**2

FIRST FLOOR

## Armstrong Estate - 221m<sup>2</sup> Lot 3515 Voyage Street

- # 6 Star energy rating
- # Fixed site works
- # Exposed aggregate driveway
- # Ava façade included
- # Quality floor coverings throughout
- # Tiled kitchen splashback
- # Westinghouse stainless steel appliances
- # Choice of matt black or chrome tapware
- # Brick infills over windows
- # Opticomm fibre optic system
- # Recycled water connection
- # Bushfire provision upgrades
- # 25 year structural guarantee
- # 12 month service warranty