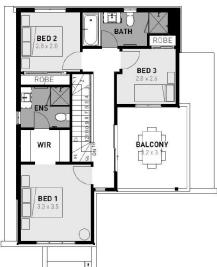

## **∃**3 **€**2 **€**2

FIRST FLOOR

## Armstrong Estate - 221m<sup>2</sup> Lot 3515 Voyage Street

- # 6 Star energy rating
- # Fixed site works
- # Exposed aggregate driveway
- # Ava façade included
- # Quality floor coverings throughout
- # Tiled kitchen splashback
- # Westinghouse stainless steel appliances
- # Choice of matt black or chrome tapware
- # Brick infills over windows
- # Opticomm fibre optic system
- # Recycled water connection
- # Bushfire provision upgrades
- # 25 year structural guarantee
- # 12 month service warranty