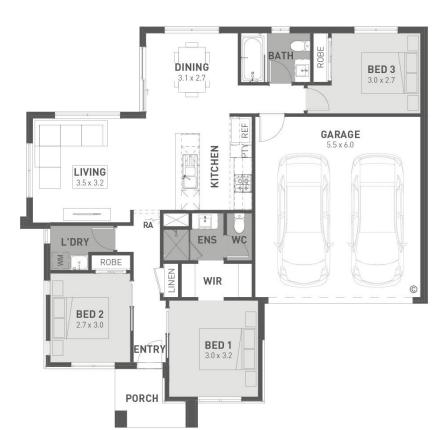

## Lot 3516 Voyage Street

- 6 Star energy rating
- Fixed site works
- Exposed aggregate driveway
- Soul façade included
- Quality floor coverings throughout
- Tiled kitchen splashback
- Westinghouse stainless steel appliances
- Choice of matt black or chrome tapware
- Brick infills over windows
- Opticomm fibre optic system
- # Recycled water connection
- Bushfire provision upgrades
- 25 year structural guarantee
- 12 month service warranty

From 1 May 2024, Victoria has adopted changes to the National Construction Code 2022 (NCC 2022) which implement more stringent minimum requirements for energy efficiency, condensation miligation, and accessible housing design. This house and land package was designed under the previous National Construction Code 2019 (NCC 2019), and therefore does not take into account the new minimum requirements under the NCC 2022. Customers who select this house and land package will need to sign a Section 10 form as part of the building permit application. For more information on the pricing and specifications of this home please contact a New Homes Consultant. Price based on standard floor plan shown and on builder's preferred siting. Floor plan depicts a traditional facade, modern facade shown and included in price. Image is for illustrative purposes only. 'Fixed' pricing means that, subject to the terms of this disclaimer and any owner requested changes, the price advertised will be the price contained in the building contract entered into and this price will not change other than in accordance with the building contract. The price is based on developer supplied engineering plans and plans of subdivision and final pricing may vary if actual site conditions differ to those shown in these developer supplied documents. Dimensions may vary from the details shown. ABN Group Victoria has permission from the owner of the land to advertise the land as part of the price specified. The price does not include transfer duty, settlement costs, community infrastructure levies imposed or any other fees or disbursements associated with the settlement of the land. Dec-24