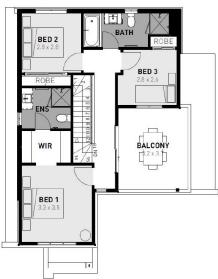

Bella 18











## FIRST FLOOR



## Armstrong Estate - 176m<sup>2</sup>

## Lot 3517 Voyage Street

- 6 Star energy rating
- Fixed site works
- Exposed aggregate driveway
- Paloma façade included
- Quality floor coverings throughout

**\$569,100**\*

- Tiled kitchen splashback
- Westinghouse stainless steel appliances
- Choice of matt black or chrome tapware
- Brick infills over windows
- Opticomm fibre optic system
- Recycled water connection
- 25 year structural guarantee
- 12 month service warranty



From 1 May 2024, Victoria has adopted changes to the National Construction Code 2022 (NCC 2022) which implement more stringent minimum requirements for energy efficiency, condensation miligation, and accessible housing design. This house and land package was designed under the previous National Construction Code 2019 (N