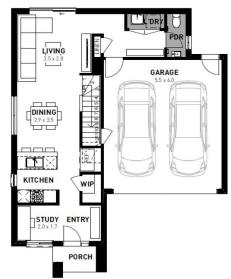

Bella 18











## FIRST FLOOR



## Armstrong Estate - 176m<sup>2</sup>

## Lot 3517 Voyage Street

- 6 Star energy rating
- Fixed site works
- Exposed aggregate driveway
- Paloma façade included
- Quality floor coverings throughout

**\$569,100**\*

- Tiled kitchen splashback
- Westinghouse stainless steel appliances
- Choice of matt black or chrome tapware
- Brick infills over windows
- Opticomm fibre optic system
- Recycled water connection
- 25 year structural guarantee
- 12 month service warranty



From 1 May 2024, Victoria has adopted changes to the National Construction Code 2022 (NCC 2022) which implement more stringent minimum requirements for energy efficiency, condensation miligation, and accessible housing design. This house and land package was designed under the previous National Constru