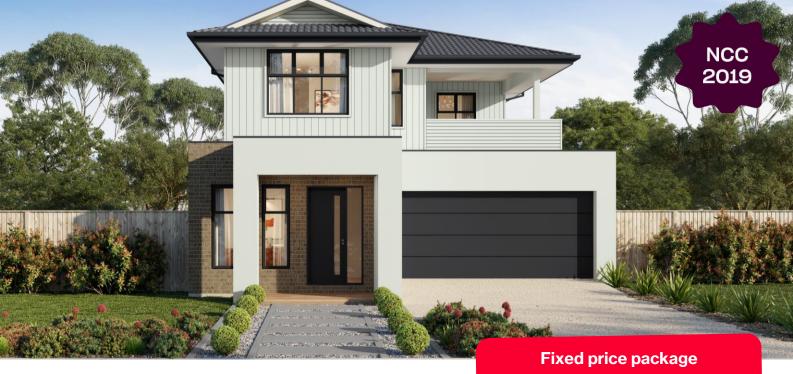

## Armstrong Estate - 176m<sup>2</sup>

## Lot 3517 Voyage Street

- 6 Star energy rating
- Fixed site works
- Exposed aggregate driveway
- Paloma façade included
- Quality floor coverings throughout

**\$569,100**\*

- Tiled kitchen splashback
- Westinghouse stainless steel appliances
- Choice of matt black or chrome tapware
- Brick infills over windows
- Opticomm fibre optic system
- Recycled water connection
- 25 year structural guarantee
- 12 month service warranty