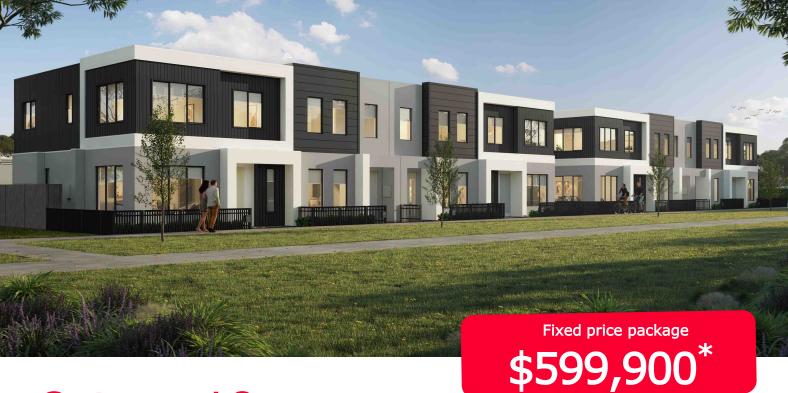

## Harpley Estate, Werribee

## Lot 9837 Rubus Walk — 150m2

- Complete turnkey inclusions
- 100% fixed site costs and pricing
- Heating and cooling included
- Overhead kitchen cupboards
- Quality floor coverings throughout
- Stylish blinds and flyscreens
- Westinghouse stainless steel appliances
- 20mm crystalline silica-free benchtops
- Smart control garage door with camera and app security
- Front and rear landscaping
- Exposed aggregate driveway
- Recycled water connection
- Opticomm connection
- 25 year structural guarantee
- 12 month service warranty