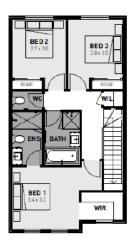

## Octave 18













**Ground Floor** 



First Floor

## Harpley Estate, Werribee

## Lot 9837 Rubus Walk — 150m2

- Complete turnkey inclusions
- 100% fixed site costs and pricing
- Heating and cooling included
- Overhead kitchen cupboards
- Quality floor coverings throughout
- Stylish blinds and flyscreens
- Westinghouse stainless steel appliances
- 20mm crystalline silica-free benchtops
- Smart control garage door with camera and app security
- Front and rear landscaping
- Exposed aggregate driveway
- Recycled water connection
- Opticomm connection
- 25 year structural guarantee
- 12 month service warranty



131 751 info@homebuyers.com.au