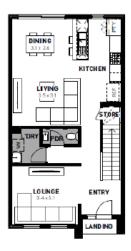

## Octave 18













**Ground Floor** 



First Floor

## Harpley Estate, Werribee

## Lot 9837 Rubus Walk — 150m2

- Complete turnkey inclusions
- 100% fixed site costs and pricing
- Heating and cooling included
- Overhead kitchen cupboards
- Quality floor coverings throughout
- Stylish blinds and flyscreens
- Westinghouse stainless steel appliances
- 20mm crystalline silica-free benchtops
- Smart control garage door with camera and app security
- Front and rear landscaping
- Exposed aggregate driveway
- Recycled water connection
- Opticomm connection
- 25 year structural guarantee
- 12 month service warranty



131 751 info@homebuyers.com.au