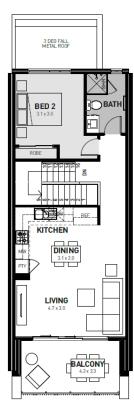

## Miki 16





First Floor

Ground Floor

Fixed price package \$469,900\*

## Harpley Estate, Werribee Lot 9869 Kagan Walk — 100m2

- Complete turnkey inclusions
- 100% fixed site costs and pricing
- Heating and cooling included
- Overhead kitchen cupboards
- Quality floor coverings throughout
- Stylish blinds and flyscreens
- Westinghouse stainless steel appliances
- Stone kitchen benchtops
- Smart control garage door with camera and app security
- Front and rear landscaping
- Exposed aggregate driveway
- Recycled water connection
- Opticomm connection
- 25 year structural guarantee
- 12 month service warranty

Homebuyers Centre

## 131 751 info.vic@homebuyers.com.au

All plans are protected by copyright and are owned by ABN Group (Vic) Pty Ltd. The building practitioner is ABN Group (Vic) Pty Ltd tra