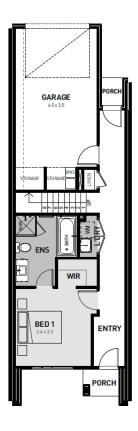

## Miki 16





First Floor

Ground Floor

Fixed price package \$469,900\*

## Harpley Estate, Werribee Lot 9869 Kagan Walk — 100m2

- Complete turnkey inclusions
- 100% fixed site costs and pricing
- Heating and cooling included
- Overhead kitchen cupboards
- Quality floor coverings throughout
- Stylish blinds and flyscreens
- Westinghouse stainless steel appliances
- Stone kitchen benchtops
- Smart control garage door with camera and app security
- Front and rear landscaping
- Exposed aggregate driveway
- Recycled water connection
- Opticomm connection
- 25 year structural guarantee
- 12 month service warranty

Homebuyers Centre

## 131 751 info.vic@homebuyers.com.au

All plans are protected by copyright and are owned by ABN Group (Vic) Pty Ltd. The building practitioner is ABN Group (Vic) Pty Ltd t