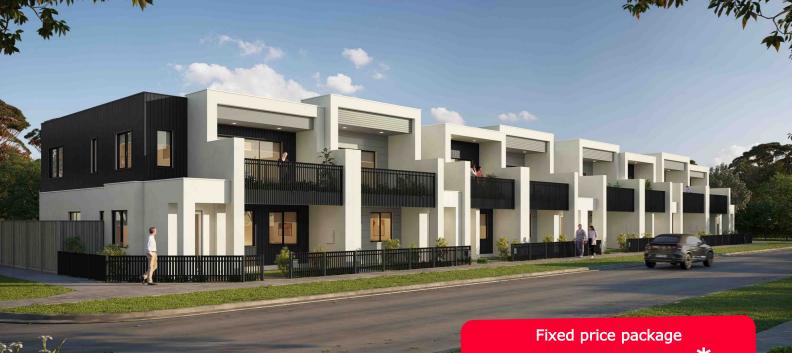

## Harpley Estate, Werribee Lot 9869 Kagan Walk — 100m2

- Complete turnkey inclusions
- 100% fixed site costs and pricing
- Heating and cooling included
- Overhead kitchen cupboards
- Quality floor coverings throughout
- Stylish blinds and flyscreens
- Westinghouse stainless steel appliances
- Stone kitchen benchtops
- Smart control garage door with camera and app security
- Front and rear landscaping
- Exposed aggregate driveway
- Recycled water connection
- Opticomm connection
- 25 year structural guarantee
- 12 month service warranty