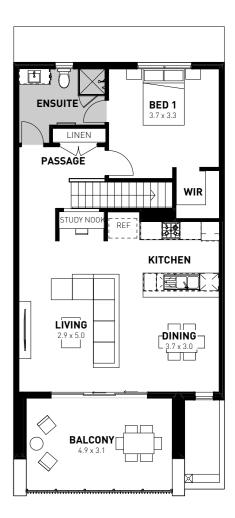

# Kaya

Let the sunlight into the areas of your home where you spend most of your time with the Kaya. This three bedroom, two bathroom, double garage home is perfect for the entertainer; the upstairs kitchen and living area will be the envy of your friends with open plan feel and elevated views from your outdoor balcony. The Kaya also incorporates a study nook into the living space for the hard-working home buyer or for a family with students.

| Kaya Internal |       |  |
|---------------|-------|--|
| ₽3 -2         | ్లం 2 |  |
| Land Area:    | 133m² |  |
| Width:        | 7m    |  |
| Length        | 19m   |  |
|               |       |  |