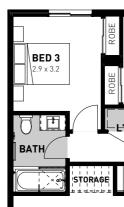

# Kaya

Let the sunlight into the areas of your home where you spend most of your time with the Kaya. This three bedroom, two bathroom, double garage home is perfect for the entertainer; the upstairs kitchen and living area will be the envy of your friends with open plan feel and elevated views from your outdoor balcony. The Kaya also incorporates a study nook into the living space for the hard-working home buyer or for a family with students.

| Kaya Internal |       |  |
|---------------|-------|--|
| ₽3 -2         | ్లం 2 |  |
| Land Area:    | 133m² |  |
| Width:        | 7m    |  |
| Length        | 19m   |  |
|               |       |  |