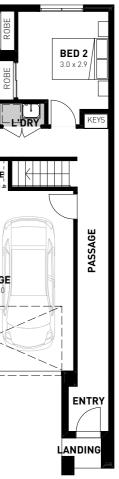

# Kaya

Let the sunlight into the areas of your home where you spend most of your time with the Kaya. This three bedroom, two bathroom, double garage home is perfect for the entertainer; the upstairs kitchen and living area will be the envy of your friends with open plan feel and elevated views from your outdoor balcony. The Kaya also incorporates a study nook into the living space for the hard-working home buyer or for a family with students.

| Kaya Corner |       |
|-------------|-------|
| <b>₽ 3 </b> | ్లు 2 |
| Land Area:  | 171m² |
| Width:      | 9m    |
| Length      | 19m   |
|             |       |