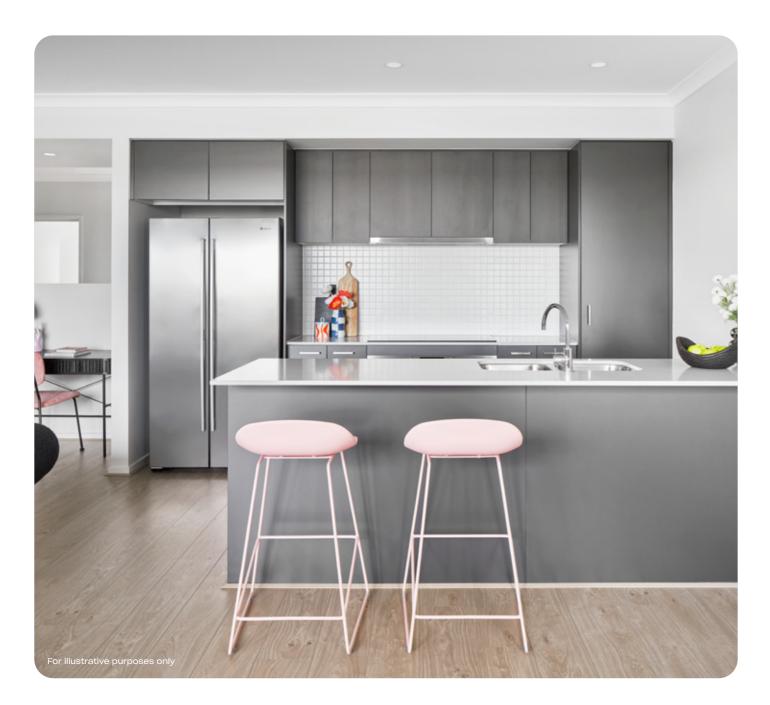

#### **Standard Kitchen and Living Inclusions**

- 600mm Westinghouse stainless steel electric oven under bench
- 600mm Westinghouse stainless steel gas cooktop
- 600mm Westinghouse stainless steel canopy rangehood
- 20mm crystalline silica-free benchtops

- **Quality floor coverings throughout**
- LED downlights to living areas
- Choice of chrome or matte black tapware
- Dulux Wash&Wear Paint