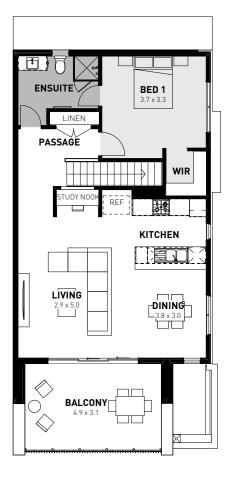

# Kaya

Let the sunlight into the areas of your home where you spend most of your time with the Kaya. This three bedroom, two bathroom, double garage home is perfect for the entertainer; the upstairs kitchen and living area will be the envy of your friends with open plan feel and elevated views from your outdoor balcony. The Kaya also incorporates a study nook into the living space for the hard-working home buyer or for a family with students.

| Kaya Corner |       |
|-------------|-------|
| <b>₽ 3 </b> | ్లు 2 |
| Land Area:  | 171m² |
| Width:      | 9m    |
| Length      | 19m   |
|             |       |