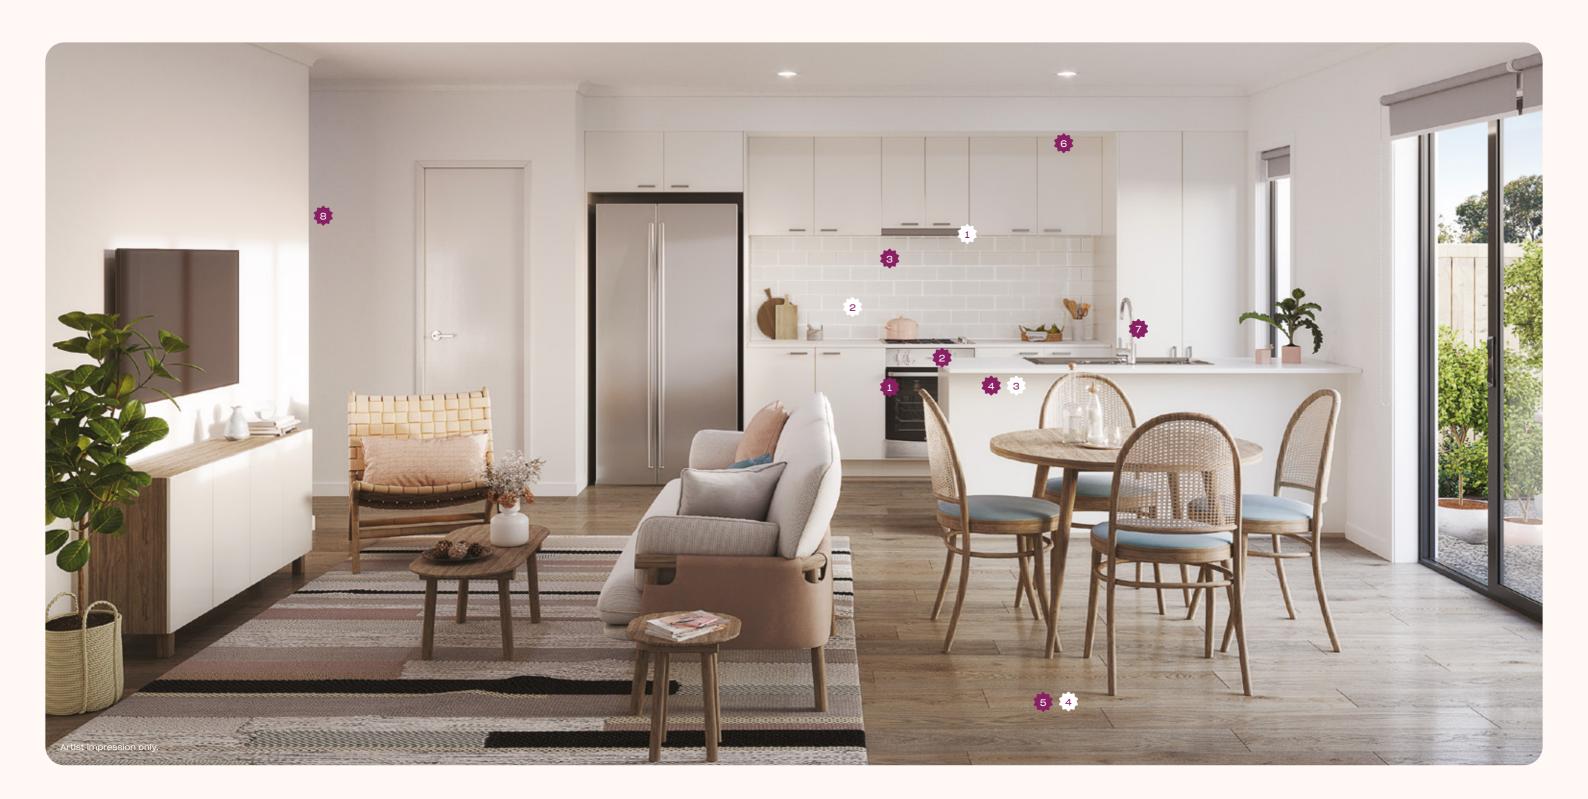

#### **Standard Kitchen and Living Inclusions**

- 600mm Westinghouse stainless steel electric oven under bench
- 600mm Westinghouse stainless steel gas cooktop
- 600mm Westinghouse stainless steel canopy rangehood
- 20mm crystalline silica-free benchtops

- **Quality floor coverings throughout**
- LED downlights to living areas
- Choice of chrome or matte black tapware
- Dulux Wash&Wear Paint

#### **Kitchen and Living Upgrade**

- 1 600mm Westinghouse stainless steel slideout rangehood and overhead cupboards to either side of rangehood and above fridge
- 2 Splashback/vanity tiles
- 3 Benchtop material
- 4 Upgraded flooring