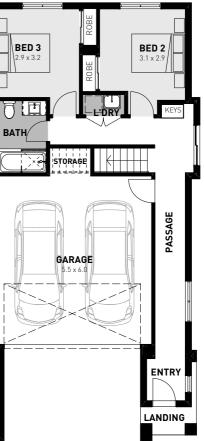

# Kaya

Let the sunlight into the areas of your home where you spend most of your time with the Kaya. This three bedroom, two bathroom, double garage home is perfect for the entertainer; the upstairs kitchen and living area will be the envy of your friends with open plan feel and elevated views from your outdoor balcony. The Kaya also incorporates a study nook into the living space for the hard-working home buyer or for a family with students.

| Kaya Internal |       |  |
|---------------|-------|--|
| ₽3 -2         | ్లం 2 |  |
| Land Area:    | 133m² |  |
| Width:        | 7m    |  |
| Length        | 19m   |  |
|               |       |  |

| Kaya Corner |       |
|-------------|-------|
| <b>₽ 3 </b> | ్లు 2 |
| Land Area:  | 171m² |
| Width:      | 9m    |
| Length      | 19m   |
|             |       |