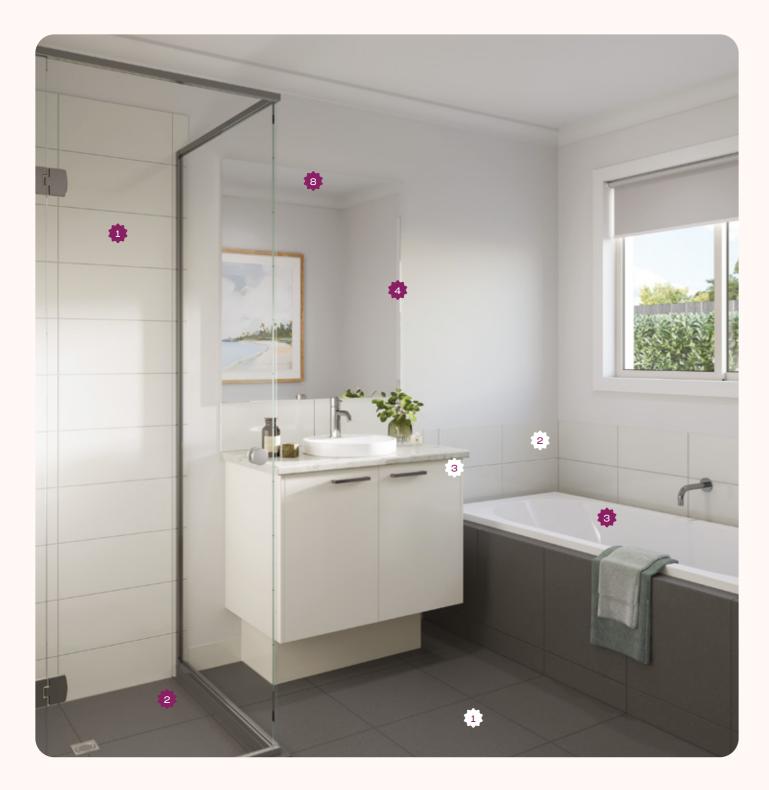

#### Your standard bathroom inclusions

- 2100mm high tiling
- Tiled shower base
- White acrylic bath (design dependent, refer to working drawings)
- Polished edge mirror above vanity
  benchtops to match height of shower screen

#### **Upgrade options**

- 1 Floor tiles
- 2 Wall tiles
- 3 Crystalline silica-free benchtops