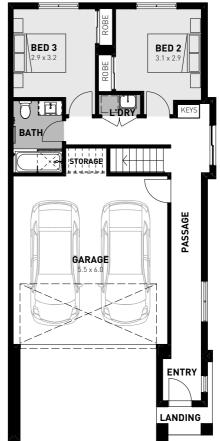

# Kaya

Let the sunlight into the areas of your home where you spend most of your time with the Kaya. This three bedroom, two bathroom, double garage home is perfect for the entertainer; the upstairs kitchen and living area will be the envy of your friends with open plan feel and elevated views from your outdoor balcony. The Kaya also incorporates a study nook into the living space for the hard-working home buyer or for a family with students.

| Kaya Corner |       |
|-------------|-------|
| <b>₽ 3 </b> | ్లు 2 |
| Land Area:  | 171m² |
| Width:      | 9m    |
| Length      | 19m   |
|             |       |