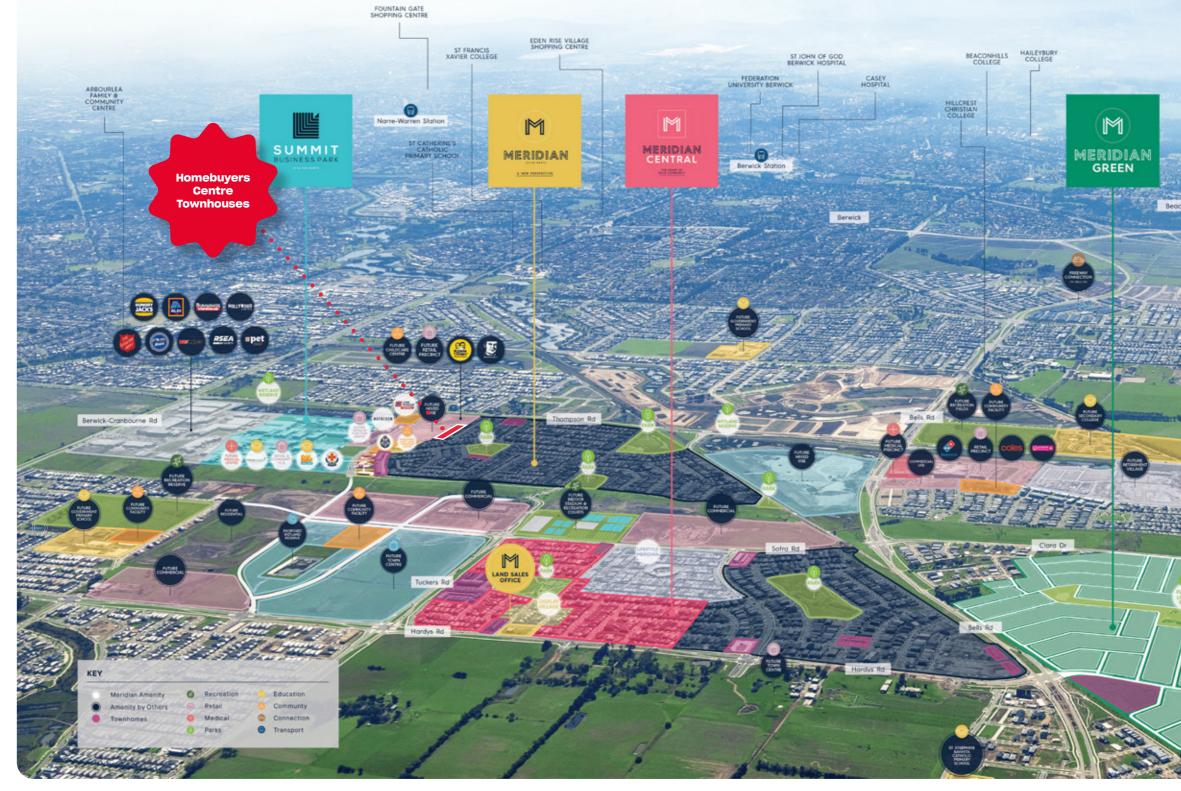

# Your new home at Meridian

Located in the thriving south east of Melbourne, Meridian offers residents the ideal blend of tranquil, natural living and easy access to the bustling city. Situated close by well-established neighbourhoods of Clyde, Berwick, and Cranbourne, its proximity to major roads and transport links ensures seamless connectivity to surrounding regions and the Melbourne CBD.

#### Live conveniently close to all the essentials you need in life in Meridian.

Enjoy the best of both worlds, being close by both established and upcoming amenities in Clyde North, ensuring easy access to top-notch education such as the recently opened Kids on Meridian ELC, direct access to Monash Freeway, as well as future retail and medical services - all just minutes away from home. Embrace an active lifestyle surrounded by nature at Meridian, designed with green spaces, parks, and outdoor amenities just a short walk from your doorstep.

Masterplan supplied for the purpose of providing an impression of Meridian and the approximate location of existing and proposed third party infrastructure, facilities, amenities, services and destinations, and is not intended to be used for any other purpose. Indications of location, distance or size are approximate and for indicative purposes only. Subject to change. Not to scale. All distance and travel timeframe references are estimates only, refer to distance by car or driving time (unless specifi ed otherwise), and are based on information obtained from Google Maps at the time of publication (June 2024).