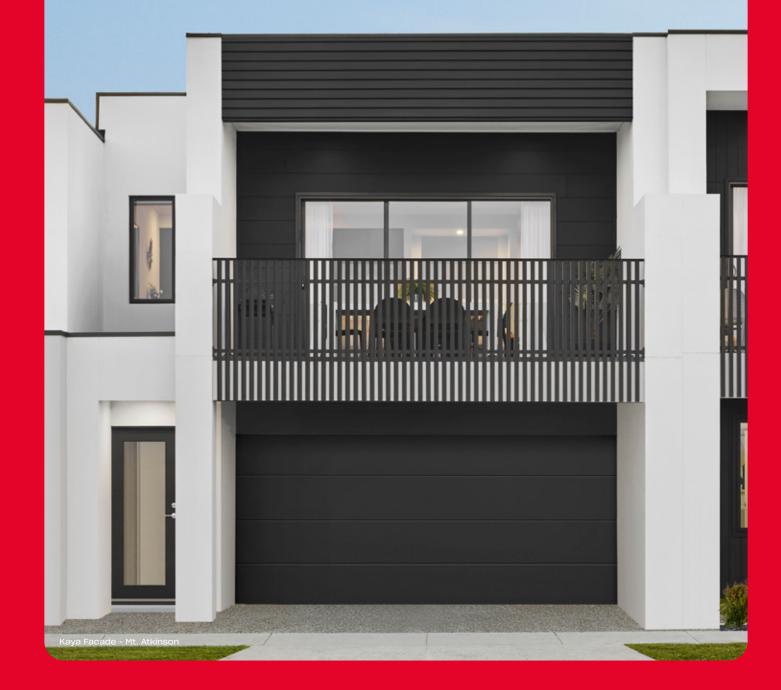

# Kaya

Let the sunlight into the areas of your home where you spend most of your time with the Kaya. This three bedroom, two bathroom, double garage home is perfect for the entertainer; the upstairs kitchen and living area will be the envy of your friends with open plan feel and elevated views from your outdoor balcony. The Kaya also incorporates a study nook into the living space for the hard-working home buyer or for a family with students.

| Kaya Internal |       |  |
|---------------|-------|--|
| ₽3 -2         | ్లం 2 |  |
| Land Area:    | 133m² |  |
| Width:        | 7m    |  |
| Length        | 19m   |  |
|               |       |  |

| Kaya Corner |       |
|-------------|-------|
| <b>₽ 3 </b> | ్లు 2 |
| Land Area:  | 171m² |
| Width:      | 9m    |
| Length      | 19m   |
|             |       |