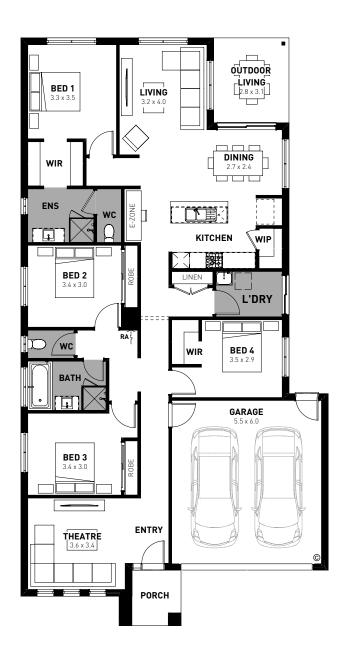

| Minimum Lot Size: 12.5m x 28m | <b>Home Size:</b> 11.27m x 21.56m | 22.53sq     |
|-------------------------------|-----------------------------------|-------------|
| Design Options:               | Alternate ensuite                 | Powder room |
| Alternate kitchen             | Larger living                     |             |