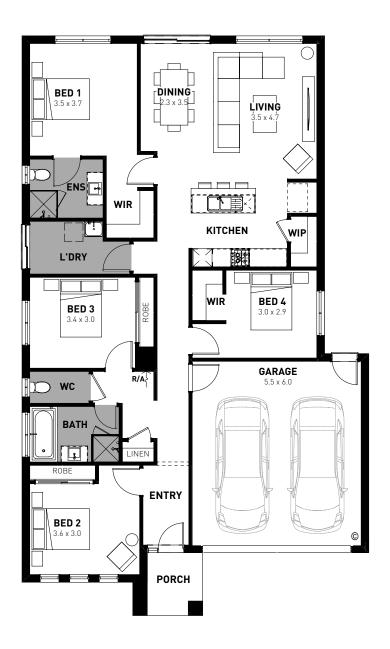

| Minimum Lot Size: 12.5m x 25m | <b>Home Size:</b> 11.27m x 18.84m | 19.65sq     |
|-------------------------------|-----------------------------------|-------------|
| Design Options: 3 bedroom     | Ensuite upgrade                   | Powder room |
| Alternate kitchen             |                                   |             |