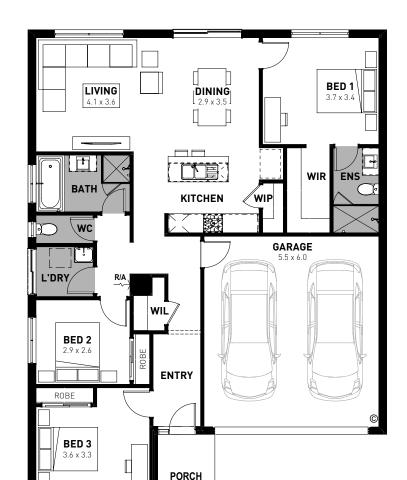

| Minimum Lot Size: 12.5m x 21m | <b>Home Size:</b> 11.3m x 15.6m | 16.92sq |
|-------------------------------|---------------------------------|---------|
| Design Options: Duo           |                                 |         |





| Minimum Lot Size: 12.5m x 25m | <b>Home Size:</b> 11.27m x 18.84m | 19.65sq     |
|-------------------------------|-----------------------------------|-------------|
| Design Options: 3 bedroom     | Ensuite upgrade                   | Powder room |
| Alternate kitchen             |                                   |             |





| Minimum Lot Size: 12.5m x 28m | <b>Home Size:</b> 11.27m x 21.56m | 22.53sq     |
|-------------------------------|-----------------------------------|-------------|
| Design Options:               | Alternate ensuit