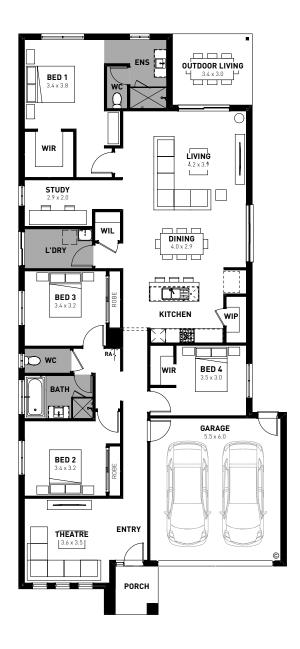

-------------------------|---------|
| Design Options: Duo           |                                 |         |





| Minimum Lot Size: 12.5m x 25m | <b>Home Size:</b> 11.27m x 18.84m | 19.65sq     |
|-------------------------------|-----------------------------------|-------------|
| Design Options: 3 bedroom     | Ensuite upgrade                   | Powder room |
| Alternate kitchen             |                                   |             |





| Minimum Lot Size: 12.5m x 28m | <b>Home Size:</b> 11.27m x 21.56m | 22.53sq     |
|-------------------------------|-----------------------------------|-------------|
| Design Options:               | Alternate ensuite                 | Powder room |
| Alternate kitchen             | Larger living                     |             |





| Minimum Lot Size: 12.5m x 32m | <b>Home Size:</b> 11.27m x 24.43m | 25.56sq           |
|-------------------------------|-----------------------------------|-------------------|
| Design Options:               | Alternate kitchen                 | ☐ Butler's pantry |
| ☐ Multipurpose room           |                                   |                   |