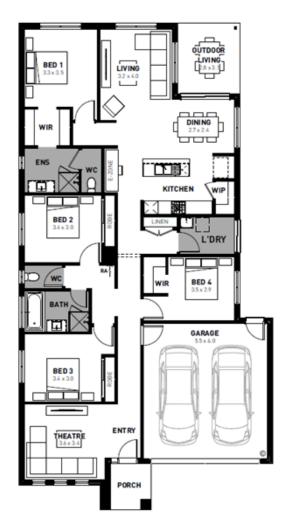

## Hunter 23

### Nth Qtr Estate, Newborough - 565m<sup>2</sup> **Lot 63**

- Exposed aggregate driveway
- Elmer façade included
- Quality floor coverings throughout
- Double glazed windows
- 3.5kw solar PV system
- Tiled kitchen splashback
- Westinghouse stainless steel appliances
- Choice of matt black or chrome tapware
- Brick infills over windows
- 25 year structural guarantee
- 12 month service warranty
- 7 Star energy rating