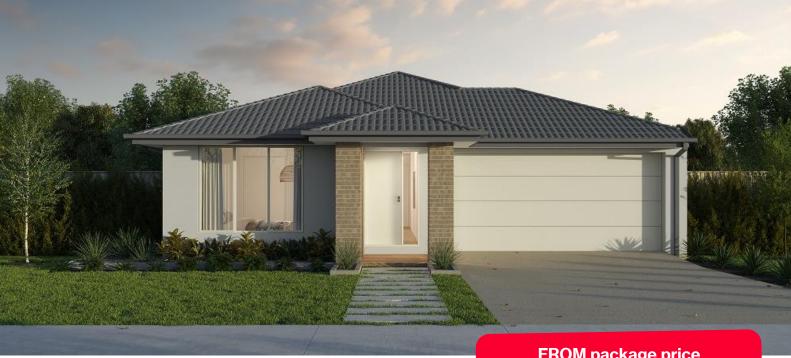

## Hunter 23

### Nth Qtr Estate, Newborough - 565m<sup>2</sup> **Lot 63**

- Exposed aggregate driveway
- Elmer façade included
- Quality floor coverings throughout
- Double glazed windows
- 3.5kw solar PV system
- Tiled kitchen splashback
- Westinghouse stainless steel appliances
- Choice of matt black or chrome tapware
- Brick infills over windows
- 25 year structural guarantee
- 12 month service warranty
- 7 Star energy rating

\*Price based on home type and floor plan shown and on builder's preferred siting. Floor plan depicts a traditional facade, modern facade shown and included in price. Image used is an artist impression for illustrative purposes only and may show decorative items not included in the price shown including path, fencing, landscaping, coach lights and furnishings. \*From\* pricing means that, subject to the terms of this disclaimer and any owner requested changes, the price advertised will be subject to change once fixed site costs and developer guidelines are confirmed. The price is based on an estimate and final pricing may vary if actual site conditions differ to those shown in these developer supplied documents Block and building dimensions may vary from the illustration and the details shown. For more information on the pricing and specification of this home please consultant. ABM Group Victoria has permission of the owner of the land to advertise the land as part of the price specified. The price does not include transfer duty, settlement costs, community infrastructure levies imposed or any other fees or disbursements associated with the settlement of the land. Aug-24