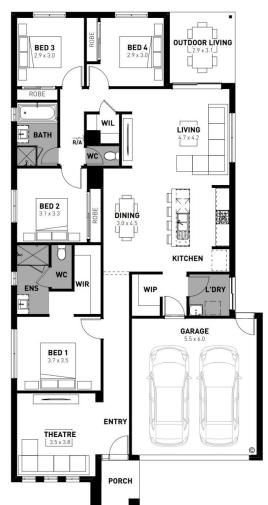

# Lismore 23

### Alto Estate, Winter Valley – 416m<sup>2</sup> Lot 100 Electro Street

- # Exposed aggregate driveway
- # Celine façade included
- # Quality floor coverings throughout
- # Tiled kitchen splashback
- Westinghouse stainless steel appliances, including electric induction cooktop
- # Choice of matt black or chrome tapware
- # Brick infills over windows
- # Double glazed windows with Low E coating, window locks and weather seals
- # Ducted heating to living areas and bedrooms
- # 3.5kW Solar PV system
- # Seven Star Energy Efficiency
- # Livable Housing Design Silver Level
- # Whole of Home Rating
- # Water tank
- # 25-year structural guarantee
- # 12-month service warranty