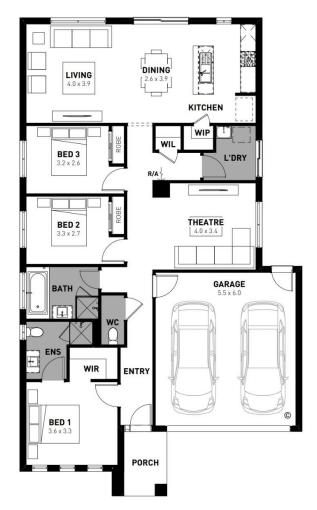

# Edison 19

## **⊟**3 **◯**2 **◯**2

### Winterfield North Estate, Delacombe – 400m<sup>2</sup> Lot 121 Gulmarg Way

- # Fixed site costs, estate and council requirements
- # Exposed aggregate driveway
- # Hudson façade included
- # Quality floor coverings throughout
- # Tiled kitchen splashback
- # Westinghouse stainless steel appliances, including electric induction cooktop
- # Choice of matt black or chrome tapware
- # Brick infills over windows
- # Double glazed windows with Low E coating, window locks and weather seals
- # Ducted heating to living areas and bedrooms
- # 3.5kW Solar PV system
- # Seven Star Energy Efficiency
- # Livable Housing Design Silver Level
- # Whole of Home Rating
- # Bushfire Attack Level upgrades
- # 25-year structural guarantee
- # 12-month service warranty