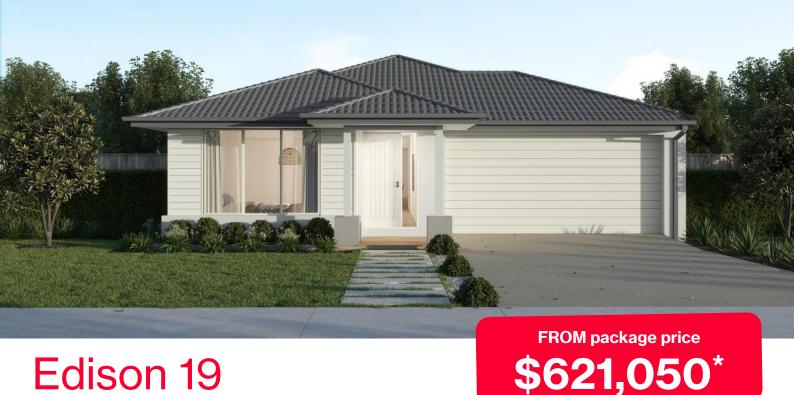

## Edison 19

## Alto Estate, Winter Valley - 390m<sup>2</sup>

## **Lot 127 Vivid Street**

- Exposed aggregate driveway
- Prescott façade included
- Quality floor coverings throughout
- Tiled kitchen splashback
- Westinghouse stainless steel appliances, including electric induction cooktop
- Choice of matt black or chrome tapware
- Brick infills over windows
- Double glazed windows with Low E coating, window locks and weather
- Ducted heating to living areas and bedrooms
- 3.5kW Solar PV system
- Seven Star Energy Efficiency
- Livable Housing Design Silver Level
- Whole of Home Rating
- Water tank
- 25-year structural guarantee
- 12-month service warranty