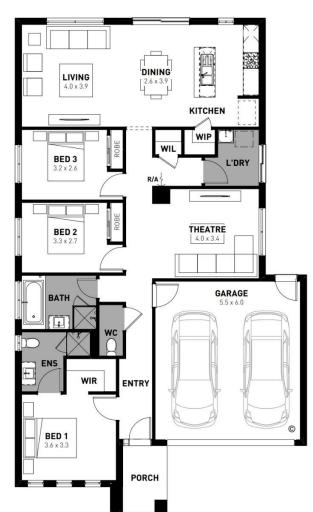

## **Lot 127 Vivid Street**

- Exposed aggregate driveway
- Prescott façade included
- Quality floor coverings throughout
- Tiled kitchen splashback
- Westinghouse stainless steel appliances, including electric induction cooktop
- Choice of matt black or chrome tapware
- Brick infills over windows
- Double glazed windows with Low E coating, window locks and weather
- Ducted heating to living areas and bedrooms
- 3.5kW Solar PV system
- Seven Star Energy Efficiency
- Livable Housing Design Silver Level
- Whole of Home Rating
- Water tank
- 25-year structural guarantee
- 12-month service warranty