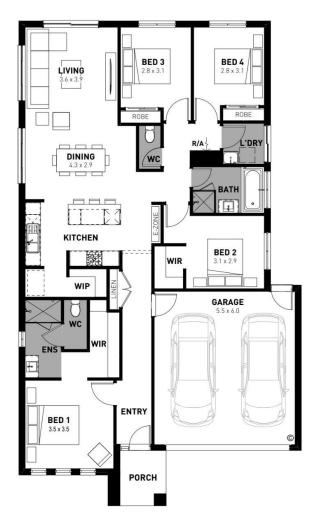

## Lot 223 Hills Road

- Titled block
- Exposed aggregate driveway
- Celine façade included
- Quality floor coverings throughout
- Tiled kitchen splashback
- Westinghouse stainless steel appliances, including electric induction cooktop
- Choice of matt black or chrome tapware
- Brick infills over windows
- Double glazed windows with Low E coating, window locks and weather seals
- Ducted heating to living areas and bedrooms
- 3.5kW Solar PV system
- Seven Star Energy Efficiency
- Livable Housing Design Silver Level
- Whole of Home Rating
- Bushfire Attack Level upgrades
- 25-year structural guarantee
- 12-month service warranty