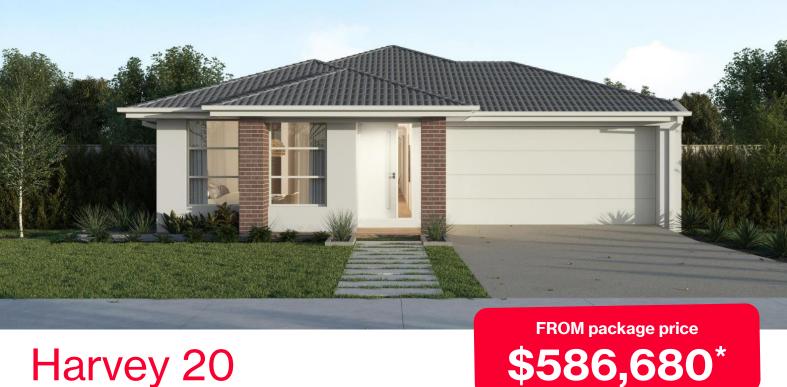

## Harvey 20

## Discover Marong Estate, Marong – 647m<sup>2</sup>

## Lot 223 Hills Road

- Titled block
- Exposed aggregate driveway
- Celine façade included
- Quality floor coverings throughout
- Tiled kitchen splashback
- Westinghouse stainless steel appliances, including electric induction cooktop
- Choice of matt black or chrome tapware
- Brick infills over windows
- Double glazed windows with Low E coating, window locks and weather seals
- Ducted heating to living areas and bedrooms
- 3.5kW Solar PV system
- Seven Star Energy Efficiency
- Livable Housing Design Silver Level
- Whole of Home Rating
- Bushfire Attack Level upgrades
- 25-year structural guarantee
- 12-month service warranty