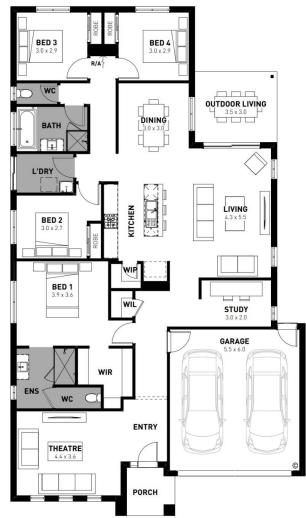

## **Lot 6 Platero Boulevard**

- Exposed aggregate driveway
- Sorrento facade included
- Quality floor coverings throughout
- Tiled kitchen splashback
- Westinghouse stainless steel appliances, including electric induction cooktop
- Choice of matt black or chrome tapware
- Brick infills over windows
- Double glazed windows with Low E coating, window locks and weather
- Ducted heating to living areas and bedrooms
- 3.5kW Solar PV system
- Seven Star Energy Efficiency
- Livable Housing Design Silver Level
- Whole of Home Rating
- Bushfire Attack Level upgrades
- Recycled water connection
- 25-year structural guarantee
- 12-month service warranty