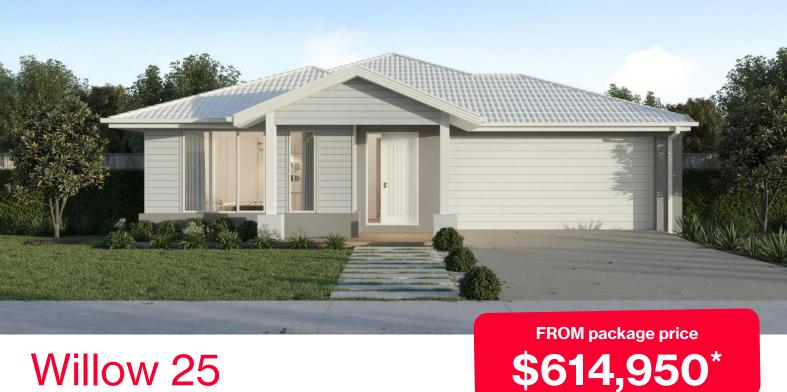

## Willow 25

## Bartels Run Estate, Jackass Flat - 448m<sup>2</sup>

## **Lot 6 Platero Boulevard**

- Exposed aggregate driveway
- Sorrento facade included
- Quality floor coverings throughout
- Tiled kitchen splashback
- Westinghouse stainless steel appliances, including electric induction cooktop
- Choice of matt black or chrome tapware
- Brick infills over windows
- Double glazed windows with Low E coating, window locks and weather
- Ducted heating to living areas and bedrooms
- 3.5kW Solar PV system
- Seven Star Energy Efficiency
- Livable Housing Design Silver Level
- Whole of Home Rating
- Bushfire Attack Level upgrades
- Recycled water connection
- 25-year structural guarantee
- 12-month service warranty