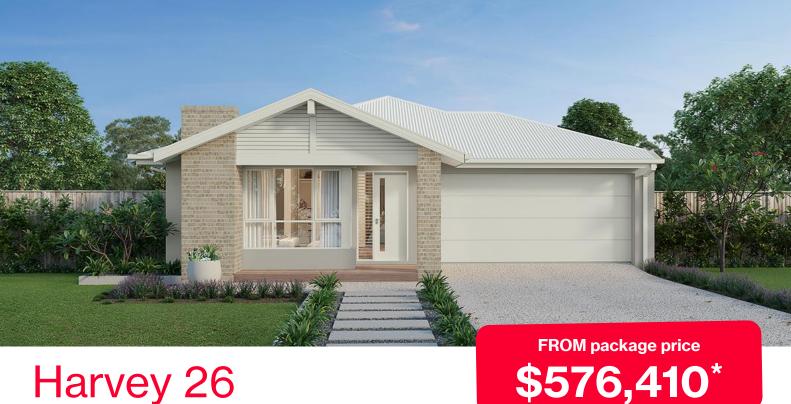

## Harvey 26

**4 2 2 2** 

## Provenance Estate, Huntly - 400m<sup>2</sup>

## **Lot 818 Delawarr Parade**

- Fixed site costs, estate and council requirements
- Exposed aggregate driveway
- Emerson façade included
- Quality floor coverings throughout
- Tiled kitchen splashback
- Westinghouse stainless steel appliances, including electric induction cooktop
- Choice of matt black or chrome tapware
- Brick infills over windows
- Double glazed windows with Low E coating, window locks and weather
- Ducted heating to living areas and bedrooms
- 3.5kW Solar PV system
- Seven Star Energy Efficiency
- Livable Housing Design Silver Level
- Whole of Home Rating
- Bushfire Attack Level upgrades
- 25-year structural guarantee
- 12-month service warranty