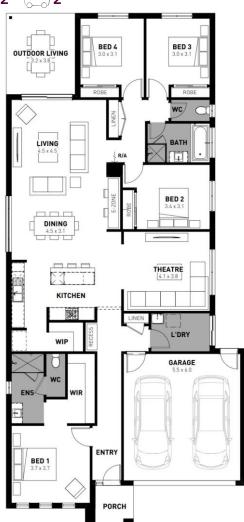

## Harvey 26

**4 2 2 2** 

## **Lot 818 Delawarr Parade**

- Fixed site costs, estate and council requirements
- Exposed aggregate driveway
- Emerson façade included
- Quality floor coverings throughout
- Tiled kitchen splashback
- Westinghouse stainless steel appliances, including electric induction cooktop
- Choice of matt black or chrome tapware
- Brick infills over windows
- Double glazed windows with Low E coating, window locks and weather
- Ducted heating to living areas and bedrooms
- 3.5kW Solar PV system
- Seven Star Energy Efficiency
- Livable Housing Design Silver Level
- Whole of Home Rating
- Bushfire Attack Level upgrades
- 25-year structural guarantee
- 12-month service warranty