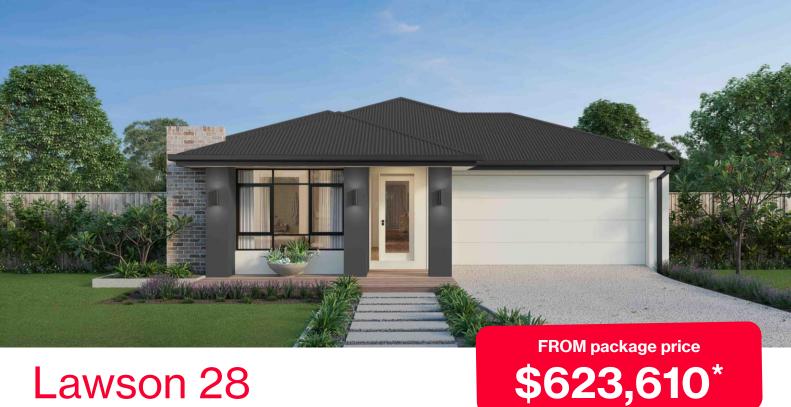

### Lawson 28

#### Provenance Estate, Huntly - 448m<sup>2</sup>

#### Lot 819 Delawarr Parade

- Fixed site costs, estate and council requirements
- Exposed aggregate driveway
- Kensington façade included
- Quality floor coverings throughout
- Tiled kitchen splashback
- Westinghouse stainless steel appliances, including electric induction cooktop
- Choice of matt black or chrome tapware
- Brick infills over windows
- Double glazed windows with Low E coating, window locks and weather
- Ducted heating to living areas and bedrooms
- 3.5kW Solar PV system
- Seven Star Energy Efficiency #
- Livable Housing Design Silver Level
- Whole of Home Rating
- Bushfire Attack Level upgrades
- 25-year structural guarantee
- 12-month service warranty