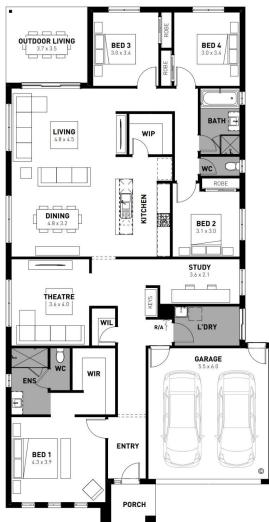

### Lawson 28

#### Provenance Estate, Huntly - 448m<sup>2</sup>

#### Lot 819 Delawarr Parade

- Fixed site costs, estate and council requirements
- Exposed aggregate driveway
- Kensington façade included
- Quality floor coverings throughout
- Tiled kitchen splashback
- Westinghouse stainless steel appliances, including electric induction cooktop
- Choice of matt black or chrome tapware
- Brick infills over windows
- Double glazed windows with Low E coating, window locks and weather
- Ducted heating to living areas and bedrooms
- 3.5kW Solar PV system
- Seven Star Energy Efficiency #
- Livable Housing Design Silver Level
- Whole of Home Rating
- Bushfire Attack Level upgrades
- 25-year structural guarantee
- 12-month service warranty