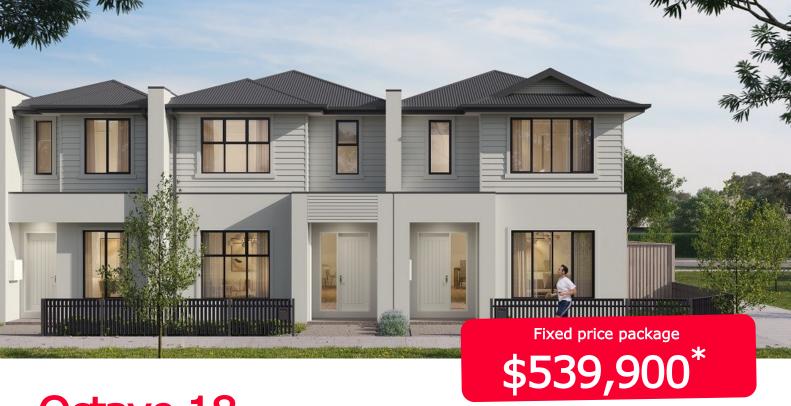

## Octave 18

Ground Floor

First Floor

## Lyra Estate, Beveridge

## Lot 663 Templemore Road—246m2

- Complete turnkey inclusions
- 100% fixed site costs and pricing
- Heating and cooling included
- Quality floor coverings throughout
- Stylish blinds and flyscreens
- Westinghouse stainless steel appliances
- 20mm crystalline silica-free benchtops
- Smart control garage door with camera and app security
- Front and rear landscaping
- Exposed aggregate driveway
- Recycled water connection
- NBN connection
- 25 year structural guarantee
- 12 month service warranty