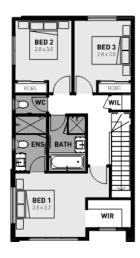

## Octave 18















Ground Floor

First Floor

## Homebuyers Centre

## Lyra Estate, Beveridge

## Lot 663 Templemore Road—246m2

- Complete turnkey inclusions
- 100% fixed site costs and pricing
- Heating and cooling included
- Quality floor coverings throughout
- Stylish blinds and flyscreens
- Westinghouse stainless steel appliances
- 20mm crystalline silica-free benchtops
- Smart control garage door with camera and app security
- Front and rear landscaping
- Exposed aggregate driveway
- Recycled water connection
- NBN connection
- 25 year structural guarantee
- 12 month service warranty

131 751 info@homebuyers.com.au