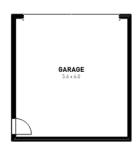

## Octave 18















Ground Floor

First Floor

## Homebuyers Centre

## Lyra Estate, Beveridge

## Lot 663 Templemore Road—246m2

- Complete turnkey inclusions
- 100% fixed site costs and pricing
- Heating and cooling included
- Quality floor coverings throughout
- Stylish blinds and flyscreens
- Westinghouse stainless steel appliances
- 20mm crystalline silica-free benchtops
- Smart control garage door with camera and app security
- Front and rear landscaping
- Exposed aggregate driveway
- Recycled water connection
- NBN connection
- 25 year structural guarantee
- 12 month service warranty

131 751 info@homebuyers.com.au