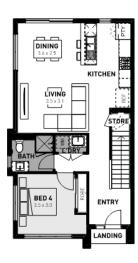

## Octave 18















Ground Floor

First Floor

## Homebuyers Centre

## Lyra Estate, Beveridge

## Lot 663 Templemore Road—246m2

- Complete turnkey inclusions
- 100% fixed site costs and pricing
- Heating and cooling included
- Quality floor coverings throughout
- Stylish blinds and flyscreens
- Westinghouse stainless steel appliances
- 20mm crystalline silica-free benchtops
- Smart control garage door with camera and app security
- Front and rear landscaping
- Exposed aggregate driveway
- Recycled water connection
- NBN connection
- 25 year structural guarantee
- 12 month service warranty

131 751 info@homebuyers.com.au