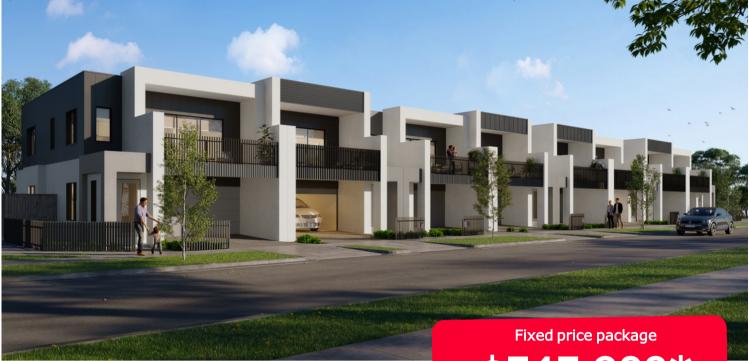

### Meridian Village, Clyde North-133m2 910 Titan Drive

- -Complete turnkey inclusions
- 100% fixed site costs and pricing
- -Heating and cooling included
- Quality floor coverings throughout -
- Westinghouse stainless steel appliances -
- 20mm crystalline silica-free benchtops \_
- \_ Smart control garage door with camera and app security
- \_ Front and rear landscaping
- Exposed aggregate driveway \_
- Opticomm connection -
- Recycled water \_
- 25 year structural guarantee
- 12 month service warranty