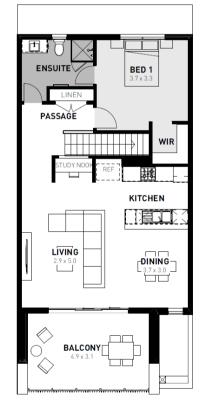

# Kaya 20 \_\_\_\_2





# 545,90

### Meridian Village, Clyde North-133m2 910 Titan Drive

- -Complete turnkey inclusions
- 100% fixed site costs and pricing
- -Heating and cooling included
- Quality floor coverings throughout -
- Westinghouse stainless steel appliances -
- 20mm crystalline silica-free benchtops \_
- \_ Smart control garage door with camera and app security
- \_ Front and rear landscaping
- Exposed aggregate driveway \_
- Opticomm connection -
- Recycled water \_
- 25 year structural guarantee
- 12 month service warranty

#### Ground floor

First floor

# Homebuyers Centre

## 131 751 info@homebuyers.com.au

All plans are protected by copyright and are owned by ABN Group (Vic) Pty Ltd. The building practitioner is ABN Group (Vic) Pty Ltd trading as Homebuyers Centre, registration number CDB-U 4