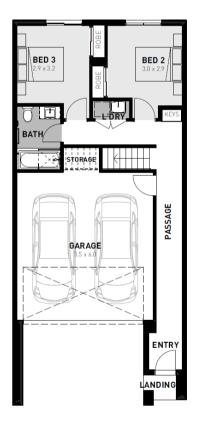

# Kaya 20 \_\_\_\_2





# 545,90

### Meridian Village, Clyde North-133m2 910 Titan Drive

- -Complete turnkey inclusions
- 100% fixed site costs and pricing
- -Heating and cooling included
- Quality floor coverings throughout -
- Westinghouse stainless steel appliances -
- 20mm crystalline silica-free benchtops \_
- \_ Smart control garage door with camera and app security
- \_ Front and rear landscaping
- Exposed aggregate driveway \_
- Opticomm connection -
- Recycled water \_
- 25 year structural guarantee
- 12 month service warranty

#### Ground floor

First floor

# Homebuyers Centre

## 131 751 info@homebuyers.com.au

All plans are protected by copyright and are owned by ABN Group (Vic) Pty Ltd. The building practitioner is ABN Group (Vic) Pty Ltd trading as Homebuyers Centre, registration number CDB-U