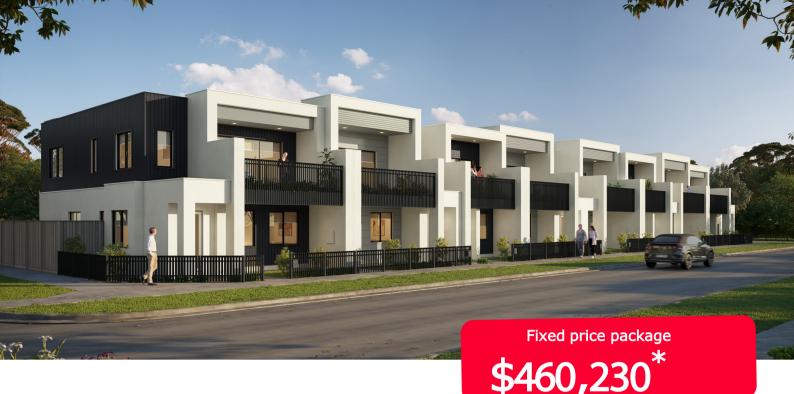

## Harpley Estate, Werribee Lot

## 9846 Billop Walk —116m2

- Complete turnkey inclusions
- 100% fixed site costs and pricing
- Heating and cooling included
- Quality floor coverings throughout
- Stylish blinds and flyscreens
- Westinghouse stainless steel appliances
- 20mm crystalline silica-free benchtops
- Smart control garage door with camera and app security
- Front and rear landscaping
- Exposed aggregate driveway
- Recycled water connection
- OptiComm connection
- 25 year structural guarantee
- 12 month service warranty