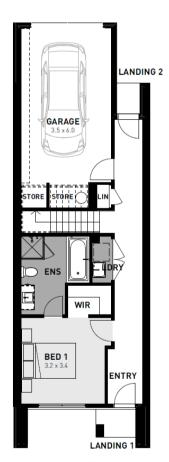

## Miki 16









**Ground Floor** 



First Floor

## Harpley Estate, Werribee Lot

## 9846 Billop Walk —116m2

- Complete turnkey inclusions
- 100% fixed site costs and pricing
- Heating and cooling included
- Quality floor coverings throughout
- Stylish blinds and flyscreens
- Westinghouse stainless steel appliances
- 20mm crystalline silica-free benchtops
- Smart control garage door with camera and app security
- Front and rear landscaping
- Exposed aggregate driveway
- Recycled water connection
- OptiComm connection
- 25 year structural guarantee
- 12 month service warranty



131 751 info@homebuyers.com.au