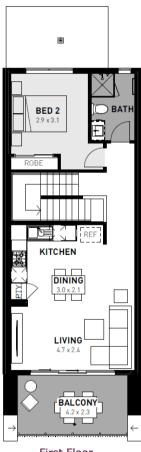

## Miki 16









**Ground Floor** 



First Floor

## Harpley Estate, Werribee Lot

## 9846 Billop Walk —116m2

- Complete turnkey inclusions
- 100% fixed site costs and pricing
- Heating and cooling included
- Quality floor coverings throughout
- Stylish blinds and flyscreens
- Westinghouse stainless steel appliances
- 20mm crystalline silica-free benchtops
- Smart control garage door with camera and app security
- Front and rear landscaping
- Exposed aggregate driveway
- Recycled water connection
- OptiComm connection
- 25 year structural guarantee
- 12 month service warranty



131 751 info@homebuyers.com.au