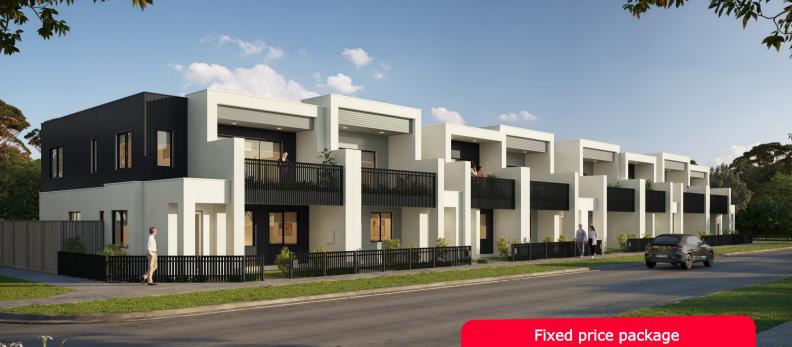

# Fixed price package \$489,900\*

### Harpley Estate, Werribee Lot 9868 Kagan Walk —116m2

- Complete turnkey inclusions
- 100% fixed site costs and pricing
- Heating and cooling included
- Quality floor coverings throughout
- Stylish blinds and flyscreens
- Westinghouse stainless steel appliances
- 20mm crystalline silica-free benchtops
- Smart control garage door with camera and app security
- Front and rear landscaping
- Exposed aggregate driveway
- Recycled water connection
- OptiComm connection
- 25 year structural guarantee
- 12 month service warranty