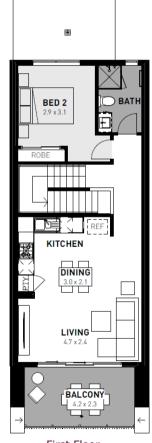

# Miki 16

# LANDING 2



Ground Floor

First Floor

# Fixed price package \$489,900\*

### Harpley Estate, Werribee Lot 9868 Kagan Walk —116m2

- Complete turnkey inclusions
- 100% fixed site costs and pricing
- Heating and cooling included
- Quality floor coverings throughout
- Stylish blinds and flyscreens
- Westinghouse stainless steel appliances
- 20mm crystalline silica-free benchtops
- Smart control garage door with camera and app security
- Front and rear landscaping
- Exposed aggregate driveway
- Recycled water connection
- OptiComm connection
- 25 year structural guarantee
- 12 month service warranty

## Homebuyers Centre

### 131 751 info@homebuyers.com.au

All plans are protected by copyright and are owned by ABN Group (Vic) Pty Ltd. The building practitioner is ABN Group (Vic) Pty Ltd trading as Home