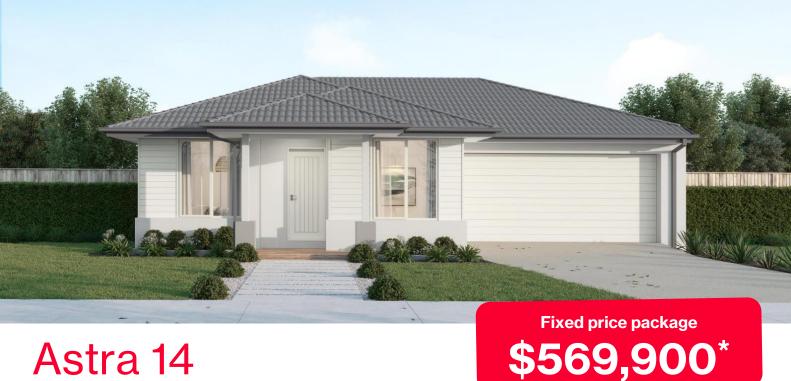

## Astra 14

## Woodlea, Aintree - 252m<sup>2</sup>

## Lot 6863 Arabian Avenue

- 7 Star energy rating
- Fixed site works
- Exposed aggregate driveway
- Prescott façade included
- Brick infills over windows
- Quality floor coverings throughout
- Low E double glazed windows and sliding doors
- 3.5kW solar PV system
- Tiled kitchen splashback
- Westinghouse stainless steel appliances
- Choice of matt black or chrome tapware
- Brick infills over windows
- 25 year structural guarantee
- 12 month service warranty

Price based on home type and floor plan shown and on builder's preferred siting. Floor plan depicts a traditional facade, modern facade shown and included in price. Image used is an artist impression for illustrative purposes only and may show decorative items not included in the price shown including path, fencing, landscaping, coach lights and furnishings. Fixed pricing means that, subject to the terms of this disclaimer and any owner requested changes, the price advertised will be the price contained in the building contract entered into and this price will not change other than in accordance with the building contract. The price is based on developer supplied dengineering plans and plans and plans of subdivision and final pricing may vary if actual site conditions differ to those shown in these developer supplied documents Block and building dimensions may vary from the illustration and the details shown. For more information on the pricing and specification of this home please contact a New Homes Consultant. ABN Group Victoria has permission of the owner of the land to advertise the land as part of the price specified. The price does not include transfer duty, settlement costs, community infrastructure levies imposed or any other fees or disbursements associated with the settlement of the land. Sep-24