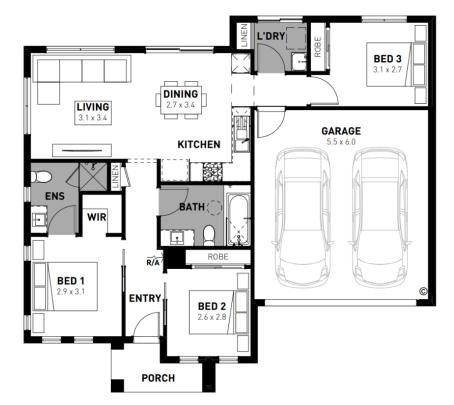

## Astra 14

## Woodlea, Aintree - 252m<sup>2</sup>

## Lot 6863 Arabian Avenue

- 7 Star energy rating
- Fixed site works
- Exposed aggregate driveway
- Prescott façade included
- Brick infills over windows
- Quality floor coverings throughout
- Low E double glazed windows and sliding doors
- 3.5kW solar PV system
- Tiled kitchen splashback
- Westinghouse stainless steel appliances
- Choice of matt black or chrome tapware
- Brick infills over windows
- 25 year structural guarantee
- 12 month service warranty