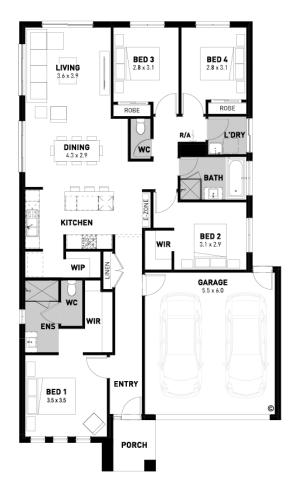

## Harvey 20

## FROM package price \$581,036\*

## Silverwood Estate, Traralgon – 525m<sup>2</sup> Lot 237 Rise Boulevard

- # Exposed aggregate driveway
- # Soul façade included
- # Quality floor coverings throughout
- # Double glazed windows
- # 3.5kw solar PV system
- # Tiled kitchen splashback
- # Westinghouse stainless steel appliances
- # Choice of matt black or chrome tapware
- # Brick infills over windows
- # 25 year structural guarantee
- # 12 month service warranty
- # 7 Star energy rating