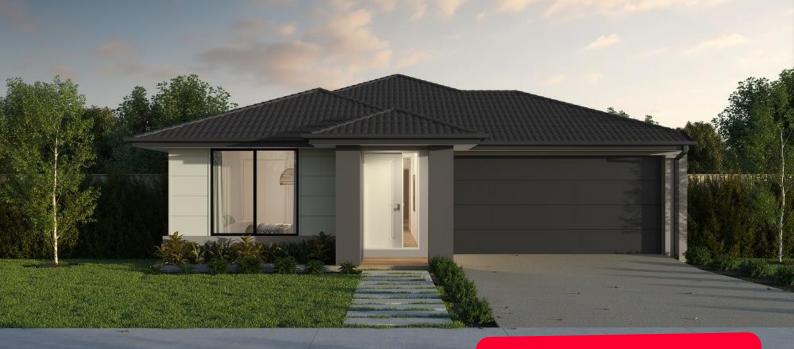

## Harvey 20

## FROM package price \$581,036\*

## Silverwood Estate, Traralgon – 525m<sup>2</sup> Lot 237 Rise Boulevard

- # Exposed aggregate driveway
- # Soul façade included
- # Quality floor coverings throughout
- # Double glazed windows
- # 3.5kw solar PV system
- # Tiled kitchen splashback
- # Westinghouse stainless steel appliances
- # Choice of matt black or chrome tapware
- # Brick infills over windows
- # 25 year structural guarantee
- # 12 month service warranty
- # 7 Star energy rating