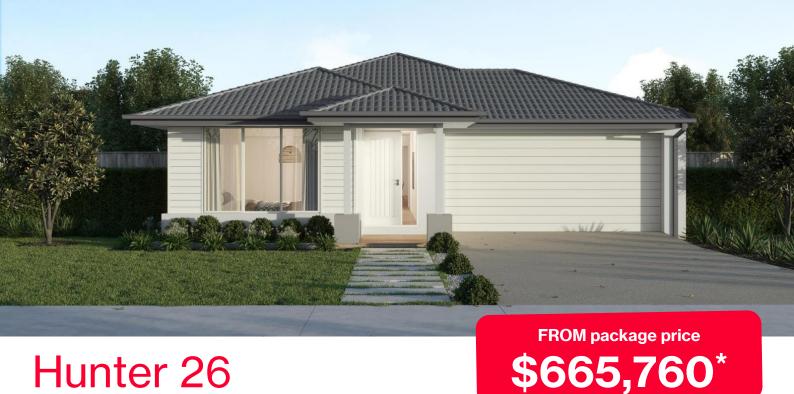

## Hunter 26

## Lot 3 Emu Creek Road

- Titled block
- Fixed site costs, estate and council requirements
- Exposed aggregate driveway
- Prescott façade included
- Quality floor coverings throughout
- Tiled kitchen splashback
- Westinghouse stainless steel appliances, including electric induction cooktop
- Choice of matt black or chrome tapware
- Brick infills over windows
- Double glazed windows with Low E coating. window locks and weather seals
- Ducted heating to living areas and bedrooms
- 3.5kW Solar PV system
- Seven Star Energy Efficiency on all orientations
- Livable Housing Design Silver Level
- Whole of Home Rating
- 25-year structural guarantee
- 12-month service warranty

"Price based on home type and floor plan shown and on builder's preferred siting. Floor plan depicts a traditional facade, modern facade shown and included in price. Image used is an artist impression for illustrative purposes only and may show decorative items not included in the price shown including path, fencing, landscaping, coach lights and furnishings. "From" pricing means that, subject to the terms of this disclaimer and any owner requested changes, the price advertised will be subject to change once fixed site costs and developer guidelines are confirmed. The price is based on an estimate and final pricing may vary if actual site conditions differ to those shown in these developer supplied documents Block and building dimensions may vary from the illustration and the details shown. For more information on the pricing and specification of this home please contact a New Homes Consultant. ABN Group Victoria has permission of the owner of the land to advertise the land as part of the price specified. The price does not include transfer duty, settlement costs, community infrastructure levies imposed or any other fees or disbursements associated with the settlement of the land. Sep-24