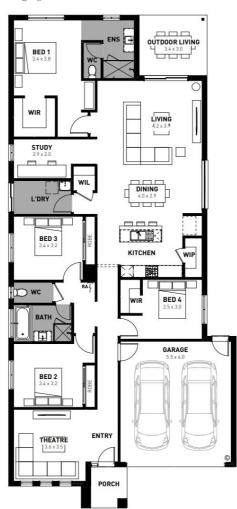

## Lot 3 Emu Creek Road

- Titled block
- Fixed site costs, estate and council requirements
- Exposed aggregate driveway
- Prescott façade included
- Quality floor coverings throughout
- Tiled kitchen splashback
- Westinghouse stainless steel appliances, including electric induction cooktop
- Choice of matt black or chrome tapware
- Brick infills over windows
- Double glazed windows with Low E coating. window locks and weather seals
- Ducted heating to living areas and bedrooms
- 3.5kW Solar PV system
- Seven Star Energy Efficiency on all orientations
- Livable Housing Design Silver Level
- Whole of Home Rating
- 25-year structural guarantee
- 12-month service warranty