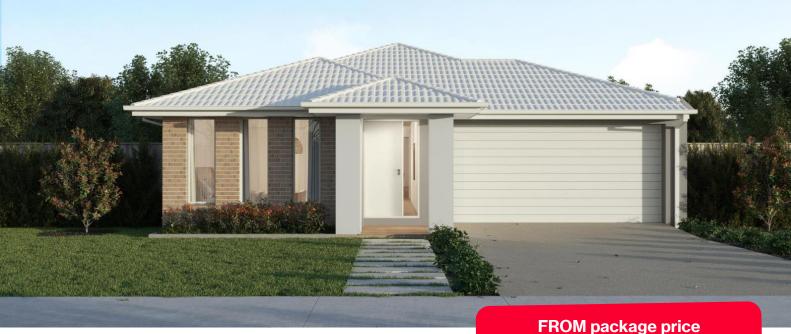

## Jasper 16

**≅3 €2 €2** 

**\$490,160**\*

## Harlowe Estate, Huntly - 287m<sup>2</sup>

## Lot 408 Chilula Street

- Fixed site costs, estate and council requirements
- Exposed aggregate driveway
- Hudson façade included
- Quality floor coverings throughout
- Tiled kitchen splashback
- Westinghouse stainless steel appliances
- Choice of matt black or chrome tapware
- Brick infills over windows
- Double glazed windows with Low E coating, window locks and weather
- Ducted heating to living areas and bedrooms
- 3.5kW Solar PV system
- Seven Star Energy Efficiency on all orientations
- Livable Housing Design Silver Level
- Whole of Home Rating
- Bushfire Attack Level upgrades
- 25-year structural guarantee
- 12-month service warranty