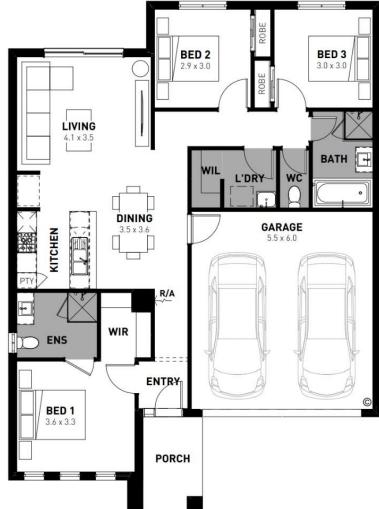

## Jasper 16

**≅3 €2 €2** 

**\$490,160**\*

## Lot 408 Chilula Street

- Fixed site costs, estate and council requirements
- Exposed aggregate driveway
- Hudson façade included
- Quality floor coverings throughout
- Tiled kitchen splashback
- Westinghouse stainless steel appliances
- Choice of matt black or chrome tapware
- Brick infills over windows
- Double glazed windows with Low E coating, window locks and weather
- Ducted heating to living areas and bedrooms
- 3.5kW Solar PV system
- Seven Star Energy Efficiency on all orientations
- Livable Housing Design Silver Level
- Whole of Home Rating
- Bushfire Attack Level upgrades
- 25-year structural guarantee
- 12-month service warranty