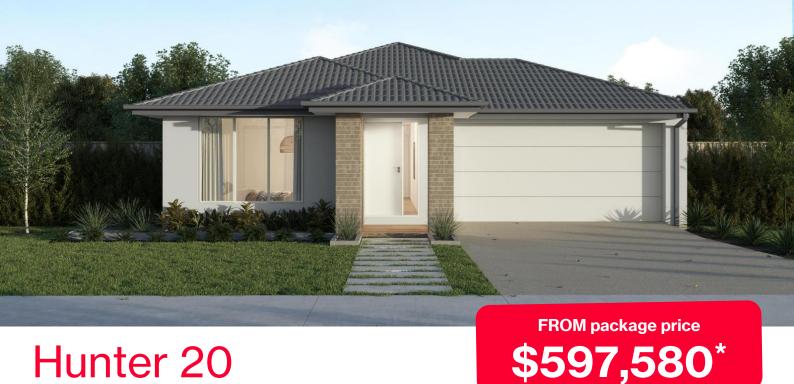

## Hunter 20

## Elmwood Estate, Epsom - 600m<sup>2</sup>

## **Lot 5 Goynes Road**

- Titled block
- Site cost, estate and council requirement allowance (to be fixed), including crane hire and traffic management
- Exposed aggregate driveway
- Elmer façade included
- Quality floor coverings throughout
- Tiled kitchen splashback
- Westinghouse stainless steel appliances, including electric induction cooktop
- Choice of matt black or chrome tapware
- Brick infills over windows
- Double glazed windows with Low E coating, window locks and weather seals
- Ducted heating to living areas and bedrooms
- 3.5kW Solar PV system
- Seven Star Energy Efficiency on all orientations
- Livable Housing Design Silver Level
- Whole of Home Rating
- Bushfire Attack Level upgrades
- 25-year structural guarantee
- 12-month service warranty