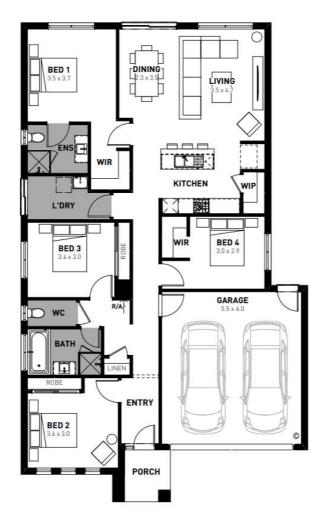

## **Lot 5 Goynes Road**

- Titled block
- Site cost, estate and council requirement allowance (to be fixed), including crane hire and traffic management
- Exposed aggregate driveway
- Elmer façade included
- Quality floor coverings throughout
- Tiled kitchen splashback
- Westinghouse stainless steel appliances, including electric induction cooktop
- Choice of matt black or chrome tapware
- Brick infills over windows
- Double glazed windows with Low E coating, window locks and weather seals
- Ducted heating to living areas and bedrooms
- 3.5kW Solar PV system
- Seven Star Energy Efficiency on all orientations
- Livable Housing Design Silver Level
- Whole of Home Rating
- Bushfire Attack Level upgrades
- 25-year structural guarantee
- 12-month service warranty