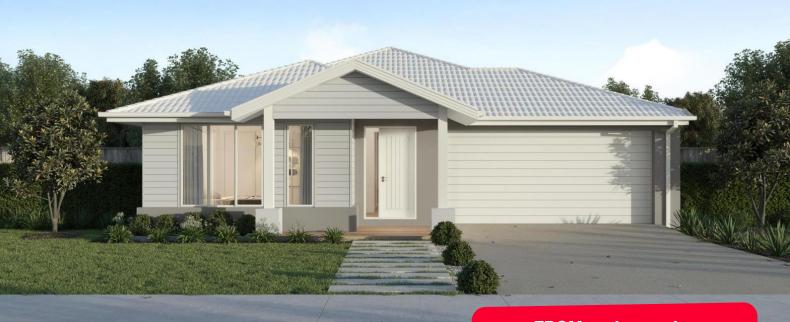

### Bartels Run Estate, Jackass Flat – 448m<sup>2</sup> Lot 6 Platero Boulevard

- # Fixed site costs, council costs and estate requirements
- # Exposed aggregate driveway
- # Sorrento façade included
- # Quality floor coverings throughout
- # Tiled kitchen splashback
- Westinghouse stainless steel appliances, including electric induction cooktop
- # Choice of matt black or chrome tapware
- # Brick infills over windows
- # Double glazed windows with Low E coating, window locks and weather seals
- # Ducted heating to living areas and bedrooms
- # 3.5kW Solar PV system
- # Seven Star Energy Efficiency
- # Livable Housing Design Silver Level
- # Whole of Home Rating
- # Bushfire Attack Level upgrades
- # Recycled water connection
- # 25-year structural guarantee
- # 12-month service warranty