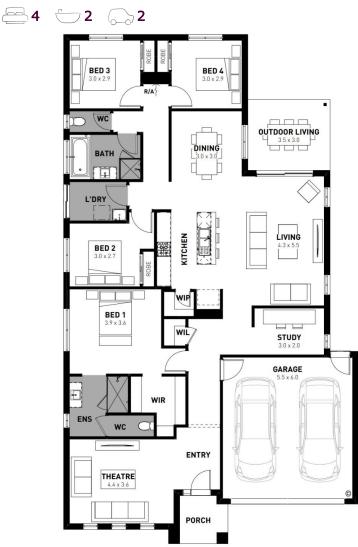

### Bartels Run Estate, Jackass Flat – 448m<sup>2</sup> Lot 6 Platero Boulevard

- # Fixed site costs, council costs and estate requirements
- # Exposed aggregate driveway
- # Sorrento façade included
- # Quality floor coverings throughout
- # Tiled kitchen splashback
- Westinghouse stainless steel appliances, including electric induction cooktop
- # Choice of matt black or chrome tapware
- # Brick infills over windows
- # Double glazed windows with Low E coating, window locks and weather seals
- # Ducted heating to living areas and bedrooms
- # 3.5kW Solar PV system
- # Seven Star Energy Efficiency
- # Livable Housing Design Silver Level
- # Whole of Home Rating
- # Bushfire Attack Level upgrades
- # Recycled water connection
- # 25-year structural guarantee
- # 12-month service warranty